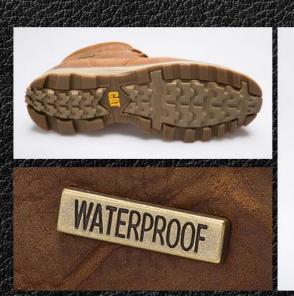

## WATERPROOF

RESISTENTE AL AGUA

2. P719478

MATERIAL: CUERO / PLANTA: CAUCHO+EVA HORMA: EXACTA / TALLAS: 8,8.5 s/699.9 ANTES: 729.9

MATERIAL: CUERO / PLANTA: CAUCHO+EVA HORMA: EXACTA / TALLAS: 7.5,8,8.5,9,9.5,10,11 s/659