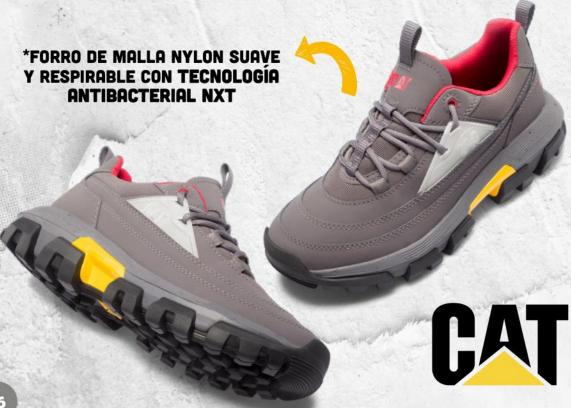

#### PLANTA ANTIDESLIZANTE

\*FORRO DE MALLA NYLON SUAVE Y RESPIRABLE CON TECNOLOGÍA ANTIBACTERIAL NXT

# PLANTA ANTIDESLIZANTE

2. P724552

MATERIAL: CUERO PLANTA: CAUCHO+EVA

HORMA: EXACTA TALLAS: 8.5

s/499.9

\*FORRO DE MALLA NYLON SUAVE Y RESPIRABLE CON TECNOLOGÍA ANTIBACTERIAL NXT

MATERIAL: CUERO PLANTA: EVA + CAUCHO