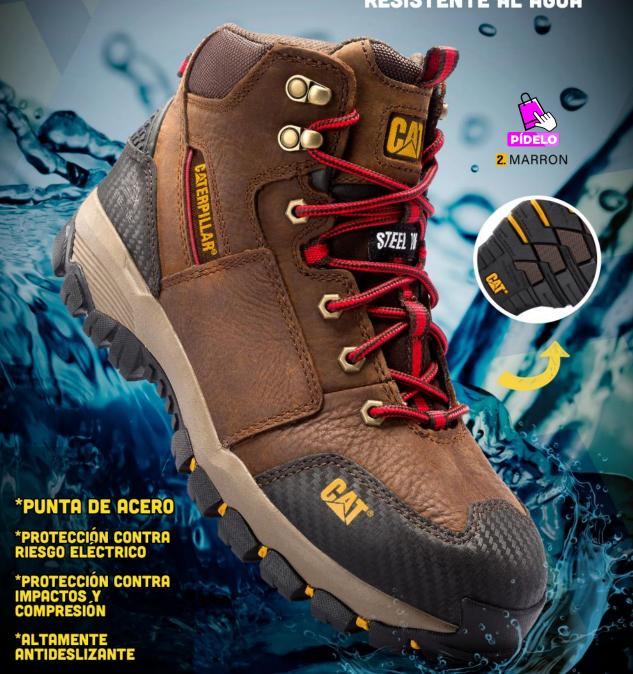

## WATERPROOF

RESISTENTE AL AGUA

2. P719478

MATERIAL: CUERO / PLANTA: CAUCHO+EVA HORMA: EXACTA / TALLAS: 8,8.5 s/699.9 ANTES: 729.9

MATERIAL: CUERO / PLANTA: CAUCHO+EVA HORMA: EXACTA / TALLAS: 7.5,8,8.5,9,9.5,10,11 s/659

PROTECCIÓN CONTRA RIESCO ELECTRICO \*\*\*\*\*\*\*\*\*\*\*\*\*\*\*\*\*\*

\*FORRO DE MALLA DE NYLON RESPIRABLE Y ANTIBACTERIAL \*TECNOLOGÍA **CLEANSPORT NXT** QUE CONTRA EL MAL OLOR