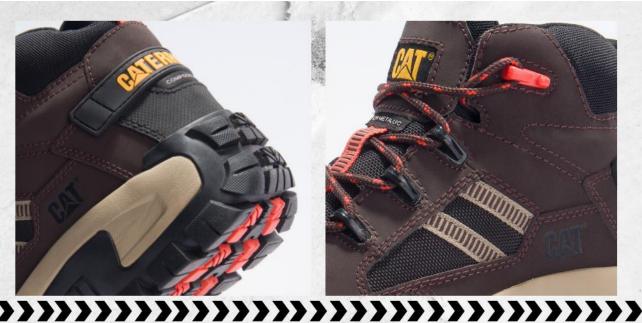

# CUERO CON TECNOLOGIA WATERPROOF IMPERMEABLE

PLANTA ANTIDESLIZANTE PROTECCIÓN CONTRA RIESGO ELÉCTRICO

MATERIAL: CUERO
PLANTA: CAUCHO+EVA

HORMA: EXACTA

TALLAS: 7.5,8,8.5,9,9.5,10,11

s/679

\* FORRO DE MALLA NYLON RESPIRABLE CON TECNOLOGÍA \* EASE PARA MAYOR COMODIDAD \* TECNOLOGÍA WATERPROOF IMPERMEABLE

PLANTA ANTIDELIZANTE CUERO CON TECNOLOGÍA WATERPROOF IMPERMEABLE PROTECCION CONTRA RIESGOS ELECTRICOS TECNOLOGÍA EASE PARA MAYOR COMODIDAD FORRO DE MALLA CON TECNOLOGÍA CLEANSPORT NXT QUE CONTROLA EL MAL OLOR