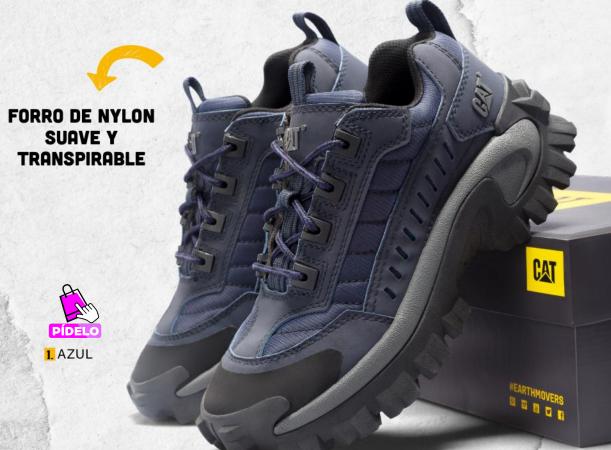

#### PLANTA ANTIDESLIZANTE

\*FORRO DE MALLA NYLON SUAVE Y RESPIRABLE CON TECNOLOGÍA ANTIBACTERIAL NXT