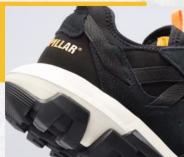

## 2. P111084

MATERIAL: CUERO / PLANTA: CAUCHO+EVA HORMA: EXACTA / TALLAS: 8.8.5

s/**469**.9

**ANTES: 499.9** 