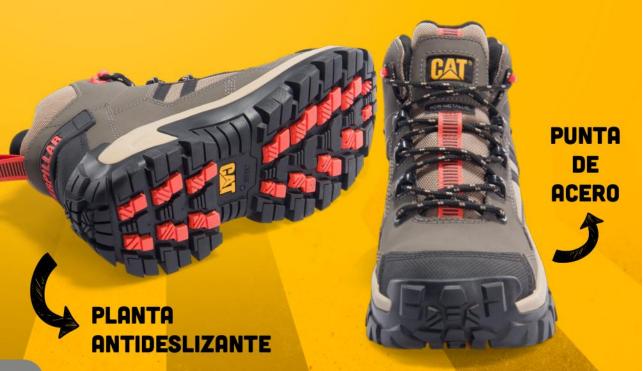

PLANTA ANTIDESLIZANTE

1. P22055

MATERIAL: CUERO / PLANTA: CAUCHO+EVA HORMA: EXACTA / TALLAS: 7,7.5,8 S/**459**.9

#### PLANTA ANTIDESLIZANTE

\*FORRO DE MALLA NYLON SUAVE Y RESPIRABLE CON TECNOLOGÍA ANTIBACTERIAL NXT