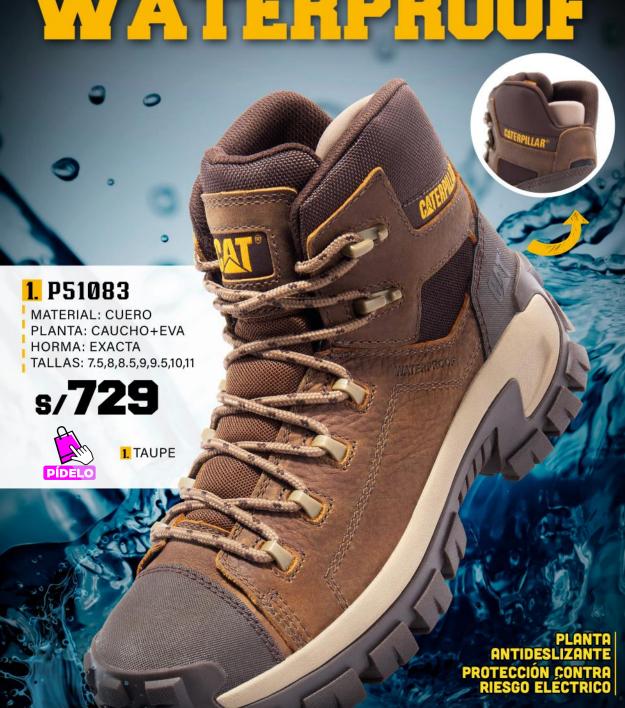

## WATERPROOF

RESISTENTE AL AGUA

2. P719478

MATERIAL: CUERO / PLANTA: CAUCHO+EVA HORMA: EXACTA / TALLAS: 8,8.5 s/699.9 ANTES: 729.9

MATERIAL: CUERO / PLANTA: CAUCHO+EVA HORMA: EXACTA / TALLAS: 7.5,8,8.5,9,9.5,10,11 s/659

## **11** P91666

MATERIAL: CUERO / PLANTA: CAUCHO+EVA HORMA: EXACTA TALLAS: 7.5,8,8.5,9,9.5,10,11 s/659