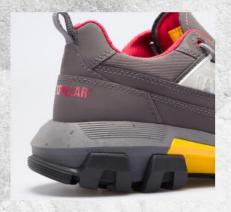

## P P720687

MATERIAL: CUERO / PLANTA: CAUCHO +EVA / HORMA: EXACTA / TALLAS: 8.5.9 s/**539**.9

MATERIAL: CUERO / PLANTA: CAUCHO+EVA HORMA: EXACTA / TALLAS: 7.5,8,8.5 s/**629**.9

PROTECCIÓN CONTRA RIESCO ELECTRICO