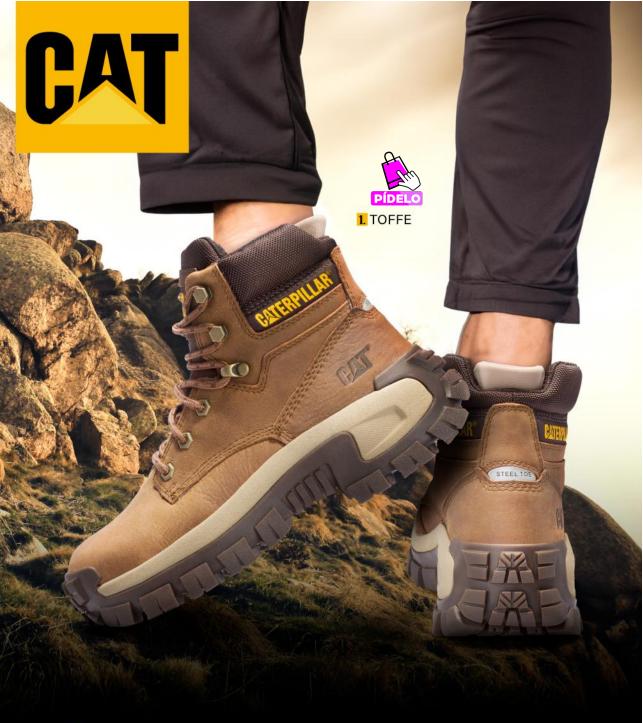

## P P720687

MATERIAL: CUERO / PLANTA: CAUCHO +EVA / HORMA: EXACTA / TALLAS: 8.5.9 s/**539**.9

MATERIAL: CUERO / PLANTA: CAUCHO+EVA HORMA: EXACTA / TALLAS: 7.5,8,8.5 s/**629**.9

PROTECCIÓN CONTRA RIESCO ELECTRICO

MATERIAL: CUERO / PLANTA: CAUCHO+EVA HORMA: EXACTA / TALLAS: 8.5

s/**629**.9 ANTES: 659.9

PUNTA DE ACERO

PROTECCIÓN CONTRA RIESGO ELÉCTRICO TECNOLOGÍA EASE PARA MAYOR COMODIDAD Y PLANTA ANTIDESLIZANTE FORRO DE MALLA NYLON RESPIRABLE Y ACTIBACTERIAL CON TECNOLOGÍA CLEASPORT NXT QUE CONTROLA EL MAL OLOR