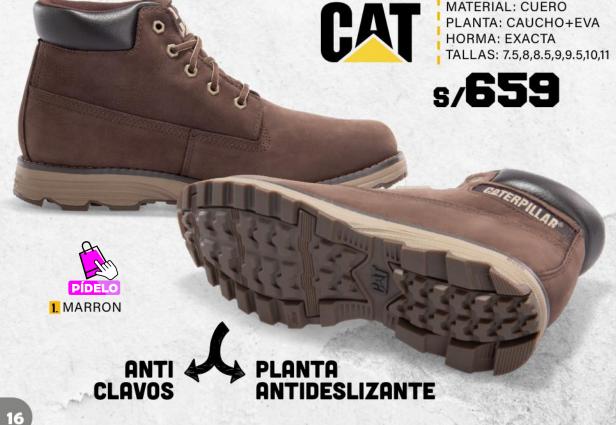

## **11** P91666

MATERIAL: CUERO / PLANTA: CAUCHO+EVA HORMA: EXACTA TALLAS: 7.5,8,8.5,9,9.5,10,11 s/659