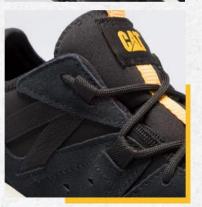

## 2. P111084

MATERIAL: CUERO / PLANTA: CAUCHO+EVA HORMA: EXACTA / TALLAS: 8.8.5

s/**469**.9

**ANTES: 499.9** 