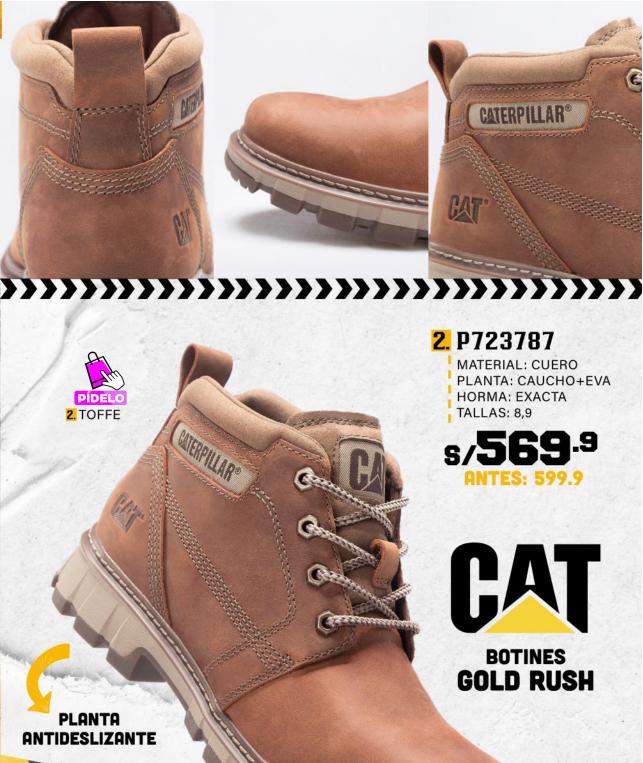

# PLANTA ANTIDESLIZANTE

2. P724552

MATERIAL: CUERO PLANTA: CAUCHO+EVA

HORMA: EXACTA TALLAS: 8.5

s/499.9

\*FORRO DE MALLA NYLON SUAVE Y RESPIRABLE CON TECNOLOGÍA ANTIBACTERIAL NXT

MATERIAL: CUERO PLANTA: EVA + CAUCHO

PLANTA ANTIDESLIZANTE

1. P22055

MATERIAL: CUERO / PLANTA: CAUCHO+EVA HORMA: EXACTA / TALLAS: 7,7.5,8 S/**459**.9