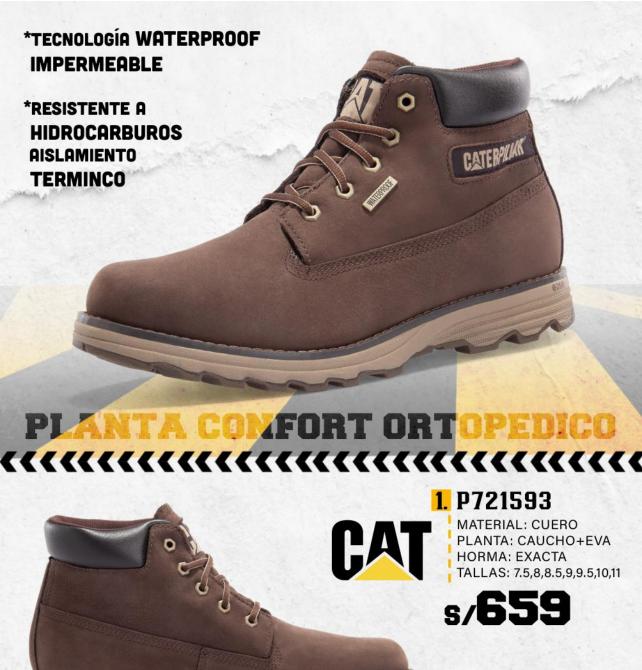

## **11** P91666

MATERIAL: CUERO / PLANTA: CAUCHO+EVA HORMA: EXACTA TALLAS: 7.5,8,8.5,9,9.5,10,11 s/659