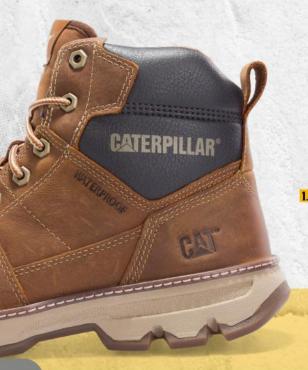

## P P720687

MATERIAL: CUERO / PLANTA: CAUCHO +EVA / HORMA: EXACTA / TALLAS: 8.5.9 s/**539**.9

MATERIAL: CUERO / PLANTA: CAUCHO+EVA HORMA: EXACTA / TALLAS: 7.5,8,8.5 s/**629**.9

PROTECCIÓN CONTRA RIESCO ELECTRICO