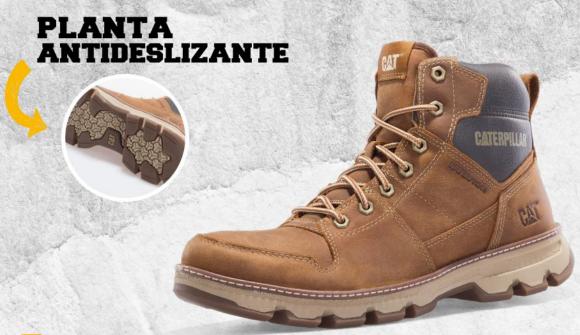

# PLANTA ANTIDESLIZANTE

2. P724552

MATERIAL: CUERO PLANTA: CAUCHO+EVA

HORMA: EXACTA TALLAS: 8.5

s/499.9

\*FORRO DE MALLA NYLON SUAVE Y RESPIRABLE CON TECNOLOGÍA ANTIBACTERIAL NXT

MATERIAL: CUERO PLANTA: EVA + CAUCHO