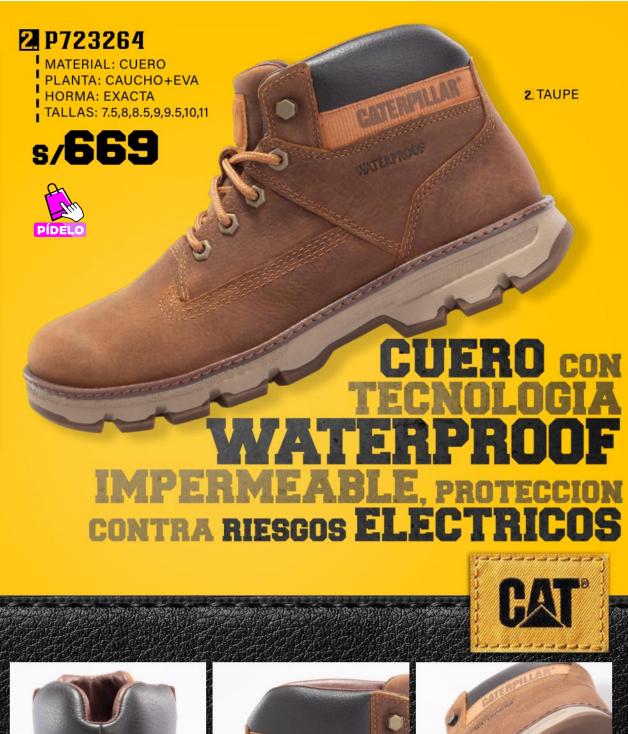

## **11** P91666

MATERIAL: CUERO / PLANTA: CAUCHO+EVA HORMA: EXACTA TALLAS: 7.5,8,8.5,9,9.5,10,11 s/659

# CUERO CON TECNOLOGIA WATERPROOF IMPERMEABLE

PLANTA ANTIDESLIZANTE PROTECCIÓN CONTRA RIESGO ELÉCTRICO

MATERIAL: CUERO
PLANTA: CAUCHO+EVA

HORMA: EXACTA

TALLAS: 7.5,8,8.5,9,9.5,10,11

s/679

\* FORRO DE MALLA NYLON RESPIRABLE CON TECNOLOGÍA \* EASE PARA MAYOR COMODIDAD \* TECNOLOGÍA WATERPROOF IMPERMEABLE