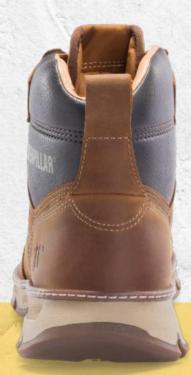

# CUERO CON TECNOLOGIA WATERPROOF IMPERMEABLE

PLANTA ANTIDESLIZANTE PROTECCIÓN CONTRA RIESGO ELÉCTRICO

MATERIAL: CUERO
PLANTA: CAUCHO+EVA

HORMA: EXACTA

TALLAS: 7.5,8,8.5,9,9.5,10,11

s/679

\* FORRO DE MALLA NYLON RESPIRABLE CON TECNOLOGÍA \* EASE PARA MAYOR COMODIDAD \* TECNOLOGÍA WATERPROOF IMPERMEABLE