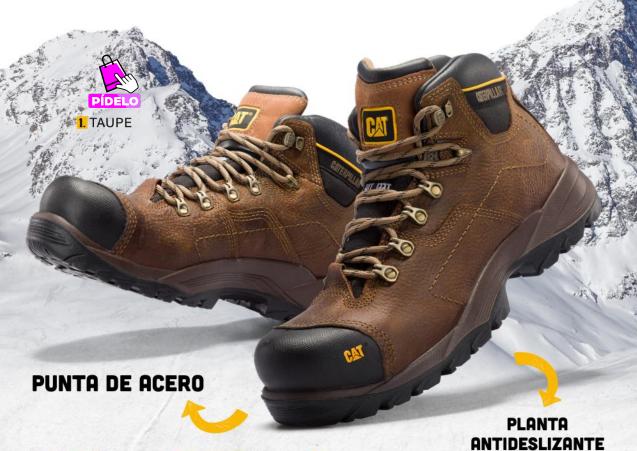

### 1. P110597

MATERIAL: CUERO / PLANTA: CAUCHO +EVA / HORMA: EXACTA / TALLAS: 8,8.5

PÍDELO

s/**499**.9

ONTES: 529.9

# PLANTA ANTIDESLIZANTE

2. P724552

MATERIAL: CUERO PLANTA: CAUCHO+EVA

HORMA: EXACTA TALLAS: 8.5

s/499.9

\*FORRO DE MALLA NYLON SUAVE Y RESPIRABLE CON TECNOLOGÍA ANTIBACTERIAL NXT

MATERIAL: CUERO PLANTA: EVA + CAUCHO

HORMA: EXACTA TALLAS: 8,8.5

s/**529**.9

1. PLOMO