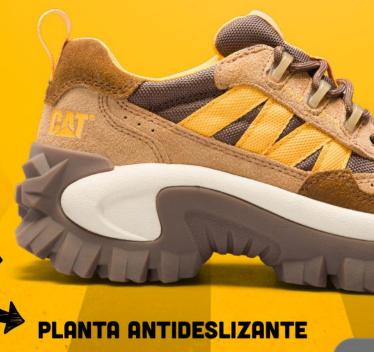

# PLANTA ANTIDESLIZANTE

2. P724552

MATERIAL: CUERO PLANTA: CAUCHO+EVA

HORMA: EXACTA TALLAS: 8.5

s/499.9

\*FORRO DE MALLA NYLON SUAVE Y RESPIRABLE CON TECNOLOGÍA ANTIBACTERIAL NXT

MATERIAL: CUERO PLANTA: EVA + CAUCHO