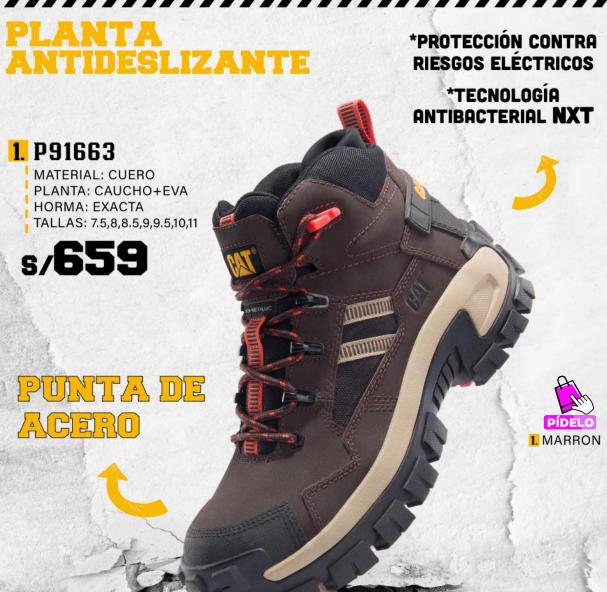

## WATERPROOF

RESISTENTE AL AGUA

2. P719478

MATERIAL: CUERO / PLANTA: CAUCHO+EVA HORMA: EXACTA / TALLAS: 8,8.5 s/699.9 ANTES: 729.9

MATERIAL: CUERO / PLANTA: CAUCHO+EVA HORMA: EXACTA / TALLAS: 7.5,8,8.5,9,9.5,10,11 s/659

## **11** P91666

MATERIAL: CUERO / PLANTA: CAUCHO+EVA HORMA: EXACTA TALLAS: 7.5,8,8.5,9,9.5,10,11 s/659