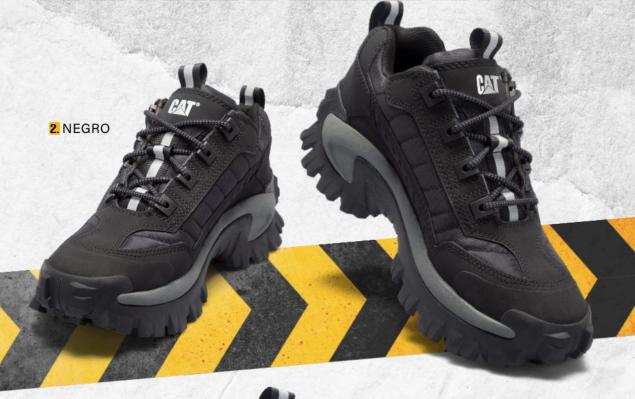

PLANTA ANTIDESLIZANTE



1. P22055

MATERIAL: CUERO / PLANTA: CAUCHO+EVA HORMA: EXACTA / TALLAS: 7,7.5,8 S/**459**.9

## \*CON CONTROL DE OLORES PROBIÓTICO CLEANSPORT NXT

\*\*\*\*\*\*\*\*\*\*\*\*\*\*\*\*\*\*\*\*\*\*\*\*



## 2. P111084

MATERIAL: CUERO / PLANTA: CAUCHO+EVA HORMA: EXACTA / TALLAS: 8.8.5

s/**469**.9

**ANTES: 499.9** 









#### PLANTA ANTIDESLIZANTE





\*FORRO DE MALLA NYLON SUAVE Y RESPIRABLE CON TECNOLOGÍA ANTIBACTERIAL NXT

### 1. P110597

MATERIAL: CUERO / PLANTA: CAUCHO +EVA / HORMA: EXACTA / TALLAS: 8,8.5

PÍDELO

s/**499**.9

ONTES: 529.9



# PLANTA ANTIDESLIZANTE







2. P724552

MATERIAL: CUERO PLANTA: CAUCHO+EVA

HORMA: EXACTA TALLAS: 8.5

s/499.9

\*FORRO DE MALLA NYLON SUAVE Y RESPIRABLE CON TECNOLOGÍA ANTIBACTERIAL NXT









MATERIAL: CUERO PLANTA: EVA + CAUCHO

HORMA: EXACTA TALLAS: 8,8.5

s/**529**.9



1. PLOMO



## P P720687

MATERIAL: CUERO / PLANTA: CAUCHO +EVA / HORMA: EXACTA / TALLAS: 8.5.9 s/**539**.9









MATERIAL: CUERO / PLANTA: CAUCHO+EVA HORMA: EXACTA / TALLAS: 7.5,8,8.5 s/**629**.9







PROTECCIÓN CONTRA RIESCO ELECTRICO





MATERIAL: CUERO / PLANTA: CAUCHO+EVA HORMA: EXACTA / TALLAS: 8.5

s/**629**.9 ANTES: 659.9

PUNTA DE ACERO

PROTECCIÓN CONTRA RIESGO ELÉCTRICO TECNOLOGÍA EASE PARA MAYOR COMODIDAD Y PLANTA ANTIDESLIZANTE FORRO DE MALLA NYLON RESPIRABLE Y ACTIBACTERIAL CON TECNOLOGÍA CLEASPORT NXT QUE CONTROLA EL