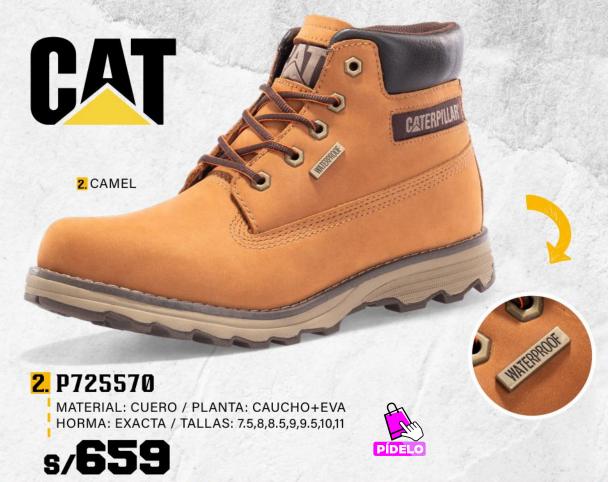

## WATERPROOF

RESISTENTE AL AGUA

2. P719478

MATERIAL: CUERO / PLANTA: CAUCHO+EVA HORMA: EXACTA / TALLAS: 8,8.5 s/699.9 ANTES: 729.9

MATERIAL: CUERO / PLANTA: CAUCHO+EVA HORMA: EXACTA / TALLAS: 7.5,8,8.5,9,9.5,10,11 s/659