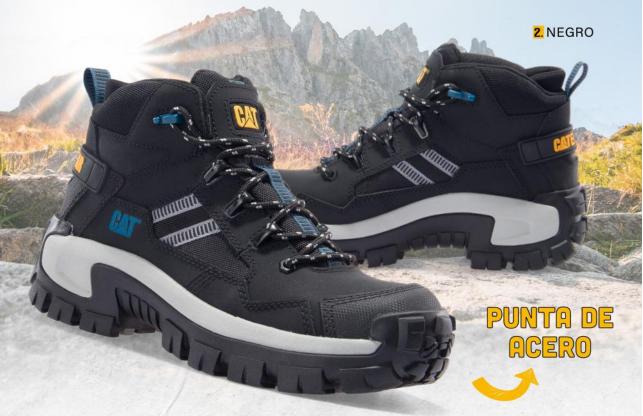

## WATERPROOF

RESISTENTE AL AGUA

2. P719478

MATERIAL: CUERO / PLANTA: CAUCHO+EVA HORMA: EXACTA / TALLAS: 8,8.5 s/699.9 ANTES: 729.9

MATERIAL: CUERO / PLANTA: CAUCHO+EVA HORMA: EXACTA / TALLAS: 7.5,8,8.5,9,9.5,10,11 s/659