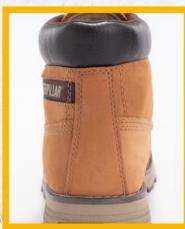

PLANTA ANTIDESLIZANTE

1. P22055

MATERIAL: CUERO / PLANTA: CAUCHO+EVA HORMA: EXACTA / TALLAS: 7,7.5,8 S/**459**.9