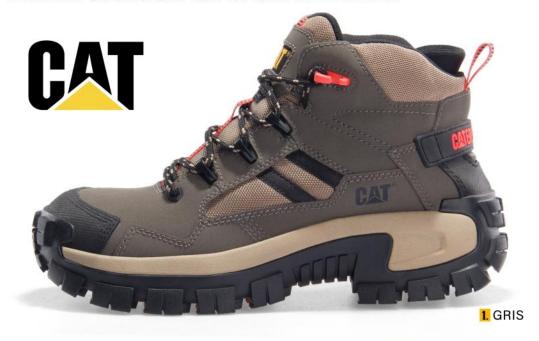

PLANTA ANTIDESLIZANTE

1. P22055

MATERIAL: CUERO / PLANTA: CAUCHO+EVA HORMA: EXACTA / TALLAS: 7,7.5,8 S/**459**.9