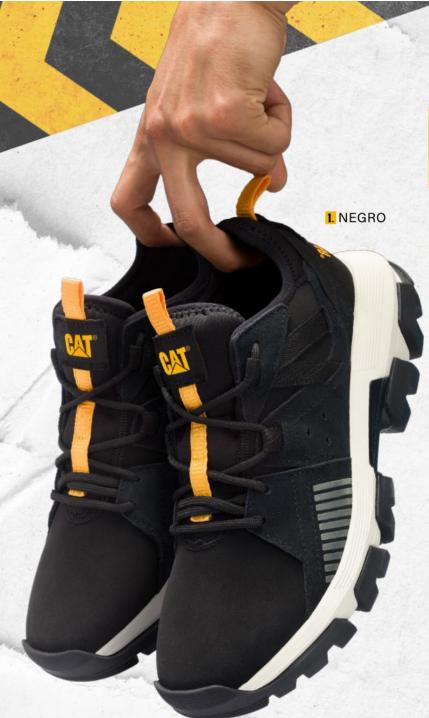

PLANTA ANTIDESLIZANTE



1. P22055

MATERIAL: CUERO / PLANTA: CAUCHO+EVA HORMA: EXACTA / TALLAS: 7,7.5,8 S/**459**.9

## \*CON CONTROL DE OLORES PROBIÓTICO CLEANSPORT NXT

\*\*\*\*\*\*\*\*\*\*\*\*\*\*\*\*\*\*\*\*\*\*\*\*



## 2. P111084

MATERIAL: CUERO / PLANTA: CAUCHO+EVA HORMA: EXACTA / TALLAS: 8.8.5

s/**469**.9

**ANTES: 499.9** 









#### PLANTA ANTIDESLIZANTE





\*FORRO DE MALLA NYLON SUAVE Y RESPIRABLE CON TECNOLOGÍA ANTIBACTERIAL NXT

### 1. P110597

MATERIAL: CUERO / PLANTA: CAUCHO +EVA / HORMA: EXACTA / TALLAS: 8,8.5

PÍDELO

s/**499**.9

ONTES: 529.9



# PLANTA ANTIDESLIZANTE







2. P724552

MATERIAL: CUERO PLANTA: CAUCHO+EVA

HORMA: EXACTA TALLAS: 8.5

s/499.9

\*FORRO DE MALLA NYLON SUAVE Y RESPIRABLE CON TECNOLOGÍA ANTIBACTERIAL NXT









MATERIAL: CUERO PLANTA: EVA + CAUCHO

HORMA: EXACTA TALLAS: 8,8.5

s/**529**.9



1. PLOMO



## P P720687

MATERIAL: CUERO / PLANTA: CAUCHO +EVA / HORMA: EXACTA / TALLAS: 8.5.9 s/**539**.9









MATERIAL: CUERO / PLANTA: CAUCHO+EVA HORMA: EXACTA / TALLAS: 7.5,8,8.5 s/**629**.9







PROTECCIÓN CONTRA RIESCO ELECTRICO





MATERIAL: CUERO / PLANTA: CAUCHO+EVA H