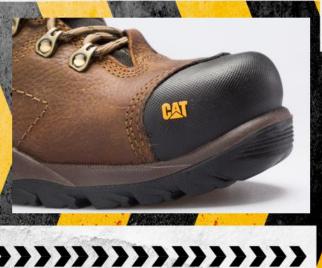

MATERIAL: CUERO / PLANTA: CAUCHO+EVA HORMA: EXACTA / TALLAS: 8.5

s/**629**.9 ANTES: 659.9

PUNTA DE ACERO

PROTECCIÓN CONTRA RIESGO ELÉCTRICO TECNOLOGÍA EASE PARA MAYOR COMODIDAD Y PLANTA ANTIDESLIZANTE FORRO DE MALLA NYLON RESPIRABLE Y ACTIBACTERIAL CON TECNOLOGÍA CLEASPORT NXT QUE CONTROLA EL MAL OLOR