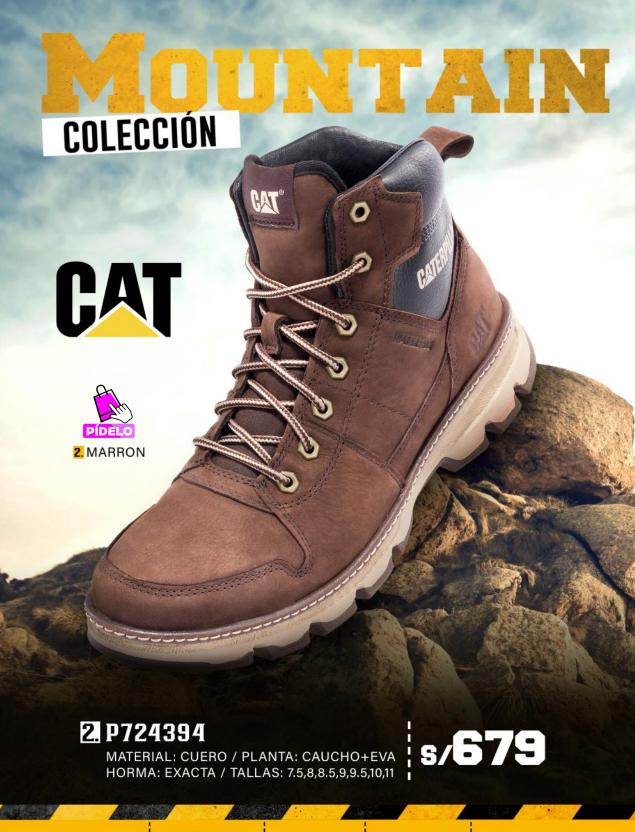

# CUERO CON TECNOLOGIA WATERPROOF IMPERMEABLE

PLANTA ANTIDESLIZANTE PROTECCIÓN CONTRA RIESGO ELÉCTRICO

MATERIAL: CUERO
PLANTA: CAUCHO+EVA

HORMA: EXACTA

TALLAS: 7.5,8,8.5,9,9.5,10,11

s/679

\* FORRO DE MALLA NYLON RESPIRABLE CON TECNOLOGÍA \* EASE PARA MAYOR COMODIDAD \* TECNOLOGÍA WATERPROOF IMPERMEABLE