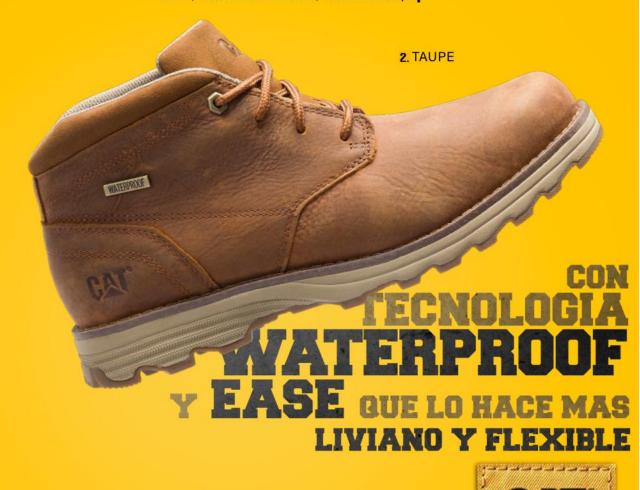

## CON TECNOLOGÍA

## WATERPROOF

RESISTENTE AL AGUA

2. P719478

MATERIAL: CUERO / PLANTA: CAUCHO+EVA HORMA: EXACTA / TALLAS: 8,8.5 s/699.9 ANTES: 729.9

MATERIAL: CUERO / PLANTA: CAUCHO+EVA HORMA: EXACTA / TALLAS: 7.5,8,8.5,9,9.5,10,11 s/659