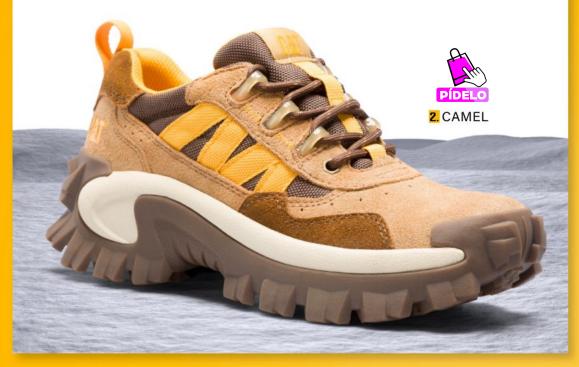

## 2. P111084

MATERIAL: CUERO / PLANTA: CAUCHO+EVA HORMA: EXACTA / TALLAS: 8.8.5

s/**469**.9

**ANTES: 499.9** 