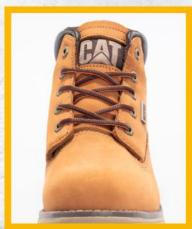

## 2. P111084

MATERIAL: CUERO / PLANTA: CAUCHO+EVA HORMA: EXACTA / TALLAS: 8.8.5

s/**469**.9

**ANTES: 499.9** 