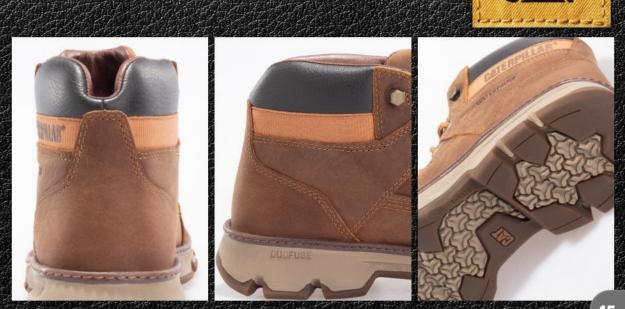

## **11** P91666

MATERIAL: CUERO / PLANTA: CAUCHO+EVA HORMA: EXACTA TALLAS: 7.5,8,8.5,9,9.5,10,11 s/659

# CUERO CON TECNOLOGIA WATERPROOF IMPERMEABLE

PLANTA ANTIDESLIZANTE PROTECCIÓN CONTRA RIESGO ELÉCTRICO

MATERIAL: CUERO
PLANTA: CAUCHO+EVA

HORMA: EXACTA

TALLAS: 7.5,8,8.5,9,9.5,10,11

s/679

\* FORRO DE MALLA NYLON RESPIRABLE CON TECNOLOGÍA \* EASE PARA MAYOR COMODIDAD \* TECNOLOGÍA WATERPROOF IMPERMEABLE