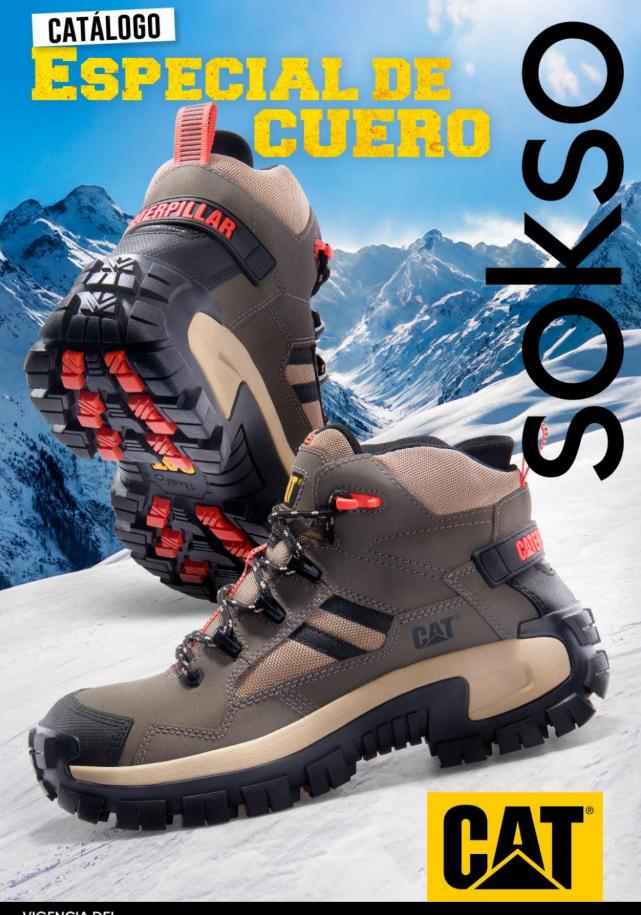

PLANTA ANTIDESLIZANTE

1. P22055

MATERIAL: CUERO / PLANTA: CAUCHO+EVA HORMA: EXACTA / TALLAS: 7,7.5,8 S/**459**.9

## \*CON CONTROL DE OLORES PROBIÓTICO CLEANSPORT NXT

\*\*\*\*\*\*\*\*\*\*\*\*\*\*\*\*\*\*\*\*\*\*\*\*