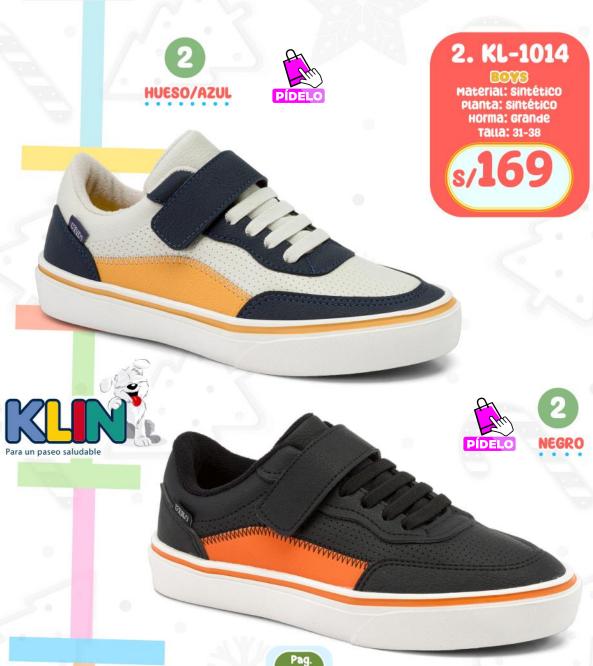

#### 2. KL-1009

Material: Textil Planta: sintético Horma: Grande Talla: 28-36

ANTES: 149

Material: Textil + Sintético / Planta: Sintético Horma: Grande

2. KL-966

anna

Material: sintético + Textil Planta: caucho Horma: grande Talla: 28-36