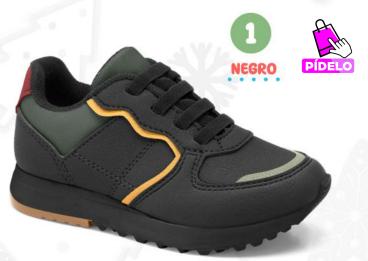

KL-962

material: sintético / planta: sintético Horma: Grande / Talla: 22-27













# 2. KL-956

Material: Sintético Planta: Sintético Horma: Grande Talla: 22-27























### 2. KL-949

### INFANTE GIRL

Material: Sintético Planta: Caucho Horma: Grande Talla: 21-26

s/129
ANTES: 149

















s/139

Material: Textil + Sintético / Planta: Sintético Horma: Grande / Talla: 23-27









Material: sintético Planta: sintético Horma: Grande Talla: 23-27

s/149

2
AZUL/GRIS







1. KL-998

Material: Textil + Sintético Planta: Sintético Horma: Grande Talla: 23-27









2. KL-929 material: sintético + Textil Planta: sintético Horma: Grande Talla: 22-27

ANTES: 129





#### 3. KL-931

Material: sintético + Textil Planta: sintético Horma: Grande Talla: 22-27





















#### 1. KL-932

#### INFANTE BOY

Material: sintético + Textil Planta: sintético Horma: Grande Talla: 23-27

s/89
ANTES: 139



#### 2. KL-957

Material: sintético + Textil Planta: caucho Horma: grande Talla: 23-27

s/139



# 3. KL-958

Material: Sintético + Textil Planta: Sintético Horma: Grande Talla: 22-27

> s/109 ANTES: 129









#### 4. KL-959

CORPORTED CONTRACTOR

Material: Sintético + Textil Planta: caucho Horma: Grande Talla: 23-27

s/129
ANTES: 149











#### 2. KL-989

Material: sintético Planta: sintético Horma: Grande Talla: 23-27

s/109



PLOMO







2 AZUL











Material: Sintético Planta: Sintético Horma: Grande Talla: 22-27









NEGRO

3. KL-992

Material: Sintético Planta: Sintético Horma: Grande Talla: 22-27











s/99 ANTES: 129 1