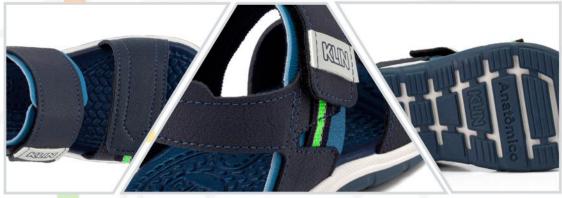

2. KL-929 material: sintético + Textil Planta: sintético Horma: Grande Talla: 22-27

ANTES: 129





#### 3. KL-931

Material: sintético + Textil Planta: sintético Horma: Grande Talla: 22-27





















#### 1. KL-932

#### INFANTE BOY

Material: sintético + Textil Planta: sintético Horma: Grande Talla: 23-27

s/89
ANTES: 139



#### 2. KL-957

Material: sintético + Textil Planta: caucho Horma: grande Talla: 23-27

s/139



# 3. KL-958

Material: Sintético + Textil Planta: Sintético Horma: Grande Talla: 22-27

> s/109 ANTES: 129









#### 4. KL-959

CORPORTED CONTRACTOR

Material: Sintético + Textil Planta: caucho Horma: Grande Talla: 23-27

s/129
ANTES: 149











#### 2. KL-989

Material: sintético Planta: sintético Horma: Grande Talla: 23-27

s/109



PLOMO







2 AZUL











Material: Sintético Planta: Sintético Horma: Grande Talla: 22-27









NEGRO

3. KL-992

Material: Sintético Planta: Sintético Horma: Grande Talla: 22-27











s/99 ANTES: 129 1. KL-940

CORROGEBOY

Material: Sintético / Planta: Sintético
Horma: Grande























## 2. KL-950

Material: Sintético
Planta: Sintético
Horma: Grande
Talla: 22-27

ANTES: 149





















#### 2. KL-1009

Material: Textil Planta: sintético Horma: Grande Talla: 28-36



















ANTES: 149

Material: Textil + Sintético / Planta: Sintético Horma: Grande





2. KL-966

anna

Material: sintético + Textil Planta: caucho Horma: grande Talla: 28-36

s/149
ANTES: 169









ama

Material: Textil + Sintético Planta: Sintético Horma: Grande Talla: 28-36

> s/99 AN