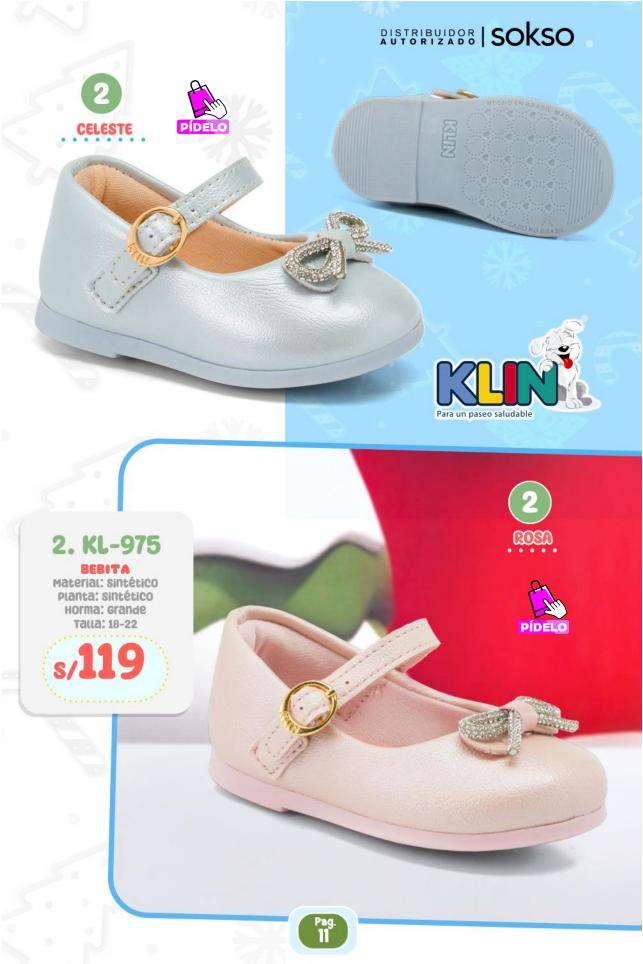

## 2. KL-921

material: sintético Planta: Sintético Horma: Grande Talla: 18,19,21,22