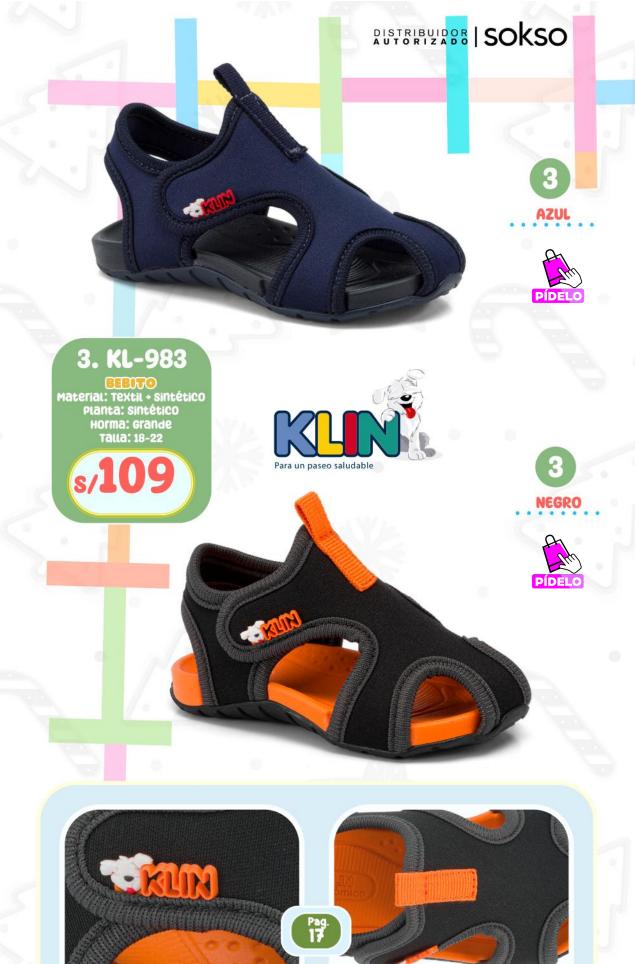

81

Material: Sintético Planta: Sintético Horma: Grande Talla: 18-23

s/59

## DISTRIBUIDOR | SOKSO











## 3. KL-982

Material: Sintético Planta: Sintético Horma: Grande Talla: 18-23





















2. KL-922

CETTO .

material: sintético Planta: sintético Horma: Grande Talla: 18,19,21,22

ANTES: 109



3. KL-946

Material: Sintético Planta: Sintético Horma: Grande Talla: 17-21

ANTES: 119



PÍDELO















s/**129** 

2. KL-978

BEBOTO Material: Sintético / Planta: Sintético Horma: Grande / Talla: 18-22



s/89 **ANTES: 119**  1. KL-923

Material: Sintético + Textil Planta: Sintético Horma: Grande / Talla: 18-21



NEGRO Taแล: 18-21





Para un paseo saludable



Talla: 17-21







2. KL-953

Material: Sintético + Textil Planta: Caucho Horma: Grande Talla: 17-21











### 3. KL-925

### BEBITO

material: sintético Planta: sintético Horma: Grande Talla: 18-22











### 4. KL-954

### BEBITO

material: sintético Planta: sintético Horma: Grande Taua: 17-21

















2. KL-991

Material: Textil + Sintético
Planta: Sintético
Horma: Grande
Talla: 23-27

































# 2. KL-995

OUTCOUTEGORS
Material: Textil + Sintético
Planta: Sintético
Horma: Grande
Talla: 23-27

s/139



AZUL





### 1. KL-993

Material: Sintético + Textil Planta: Sintético Horma: Grande Talla: 23-27

s/149



### 2. KL-894

Material: sintético

Material: Sintético Planta: Sintético Horma: Grande Talla: 24-27

s/79
ANTES: 119





### 3. KL-928

### INFANTE GIRL

Material: Sintético + Textil Planta: Sintético Horma: Grande Talla: 22-27

> s/89 ANTES: 1