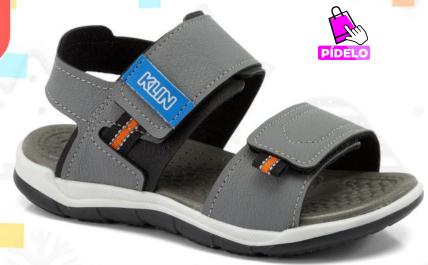

7









2. KL-929 material: sintético + Textil Planta: sintético Horma: Grande Talla: 22-27

ANTES: 129





#### 3. KL-931

Material: sintético + Textil Planta: sintético Horma: Grande Talla: 22-27





















#### 1. KL-932

#### INFANTE BOY

Material: sintético + Textil Planta: sintético Horma: Grande Talla: 23-27

s/89
ANTES: 139



#### 2. KL-957

Material: sintético + Textil Planta: caucho Horma: grande Talla: 23-27

s/139



# 3. KL-958

Material: Sintético + Textil Planta: Sintético Horma: Grande Talla: 22-27

> s/109 ANTES: 129









#### 4. KL-959

CORPORTED CONTRACTOR

Material: Sintético + Textil Planta: caucho Horma: Grande Talla: 23-27

s/129
ANTES: 149











#### 2. KL-989

Material: sintético Planta: sintético Horma: Grande Talla: 23-27

s/109



PLOMO







2 AZUL











Material: Sintético Planta: Sintético Horma: Grande Talla: 22-27









NEGRO

3. KL-992

Material: Sintético Planta: Sintético Horma: Grande Talla: 22-27











s/99 ANTES: 129 1. KL-940

CORROGEBOY

Material: Sintético / Planta: Sintético
Horma: Grande























## 2. KL-950

Material: Sintético
Planta: Sintético
Horma: Grande
Talla: 22-27

ANTES: 149





















#### 2. KL-1009

Material: Textil Planta: sintético Horma: Grande Talla: 28-36



















ANTES: 149

Material: Textil + Sintético / Planta: Sintético Horma: Grande





2. KL-966

anna

Material: sintético + Textil Planta: caucho Horma: grande Talla: 28-36

s/149
ANTES: 169









ama

Material: Textil + Sintético Planta: Sintético Horma: Grande Talla: 28-36

> s/99