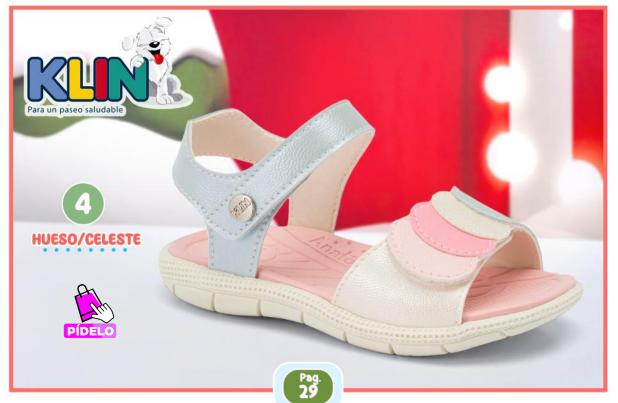

s/149



### 2. KL-894

Material: sintético

Material: Sintético Planta: Sintético Horma: Grande Talla: 24-27

s/79
ANTES: 119





### 3. KL-928

### INFANTE GIRL

Material: Sintético + Textil Planta: Sintético Horma: Grande Talla: 22-27

> s/89 ANTES: 129





### 4. KL-930

### INFANTE GIRL

Material: Sintético + Textil Planta: Sintético Horma: Grande Talla: 22-27

S/89
ANTES: 129







1. KL-933

Material: Textil + Sintético
Planta: Sintético
Horma: Grande
Talla: 22-27

s/79
ANTES: 119





s/**139** 

3. KL-960

Material: Sintético / Planta: Sintético Horma: Grande / Talla: 23-27





### 1. KL-961

### dilliberations.

Material: Sintético / Planta: Sintético Horma: Grande / Talla: 22-27



### 2. KL-962

material: sintético / planta: sintético Horma: Grande / Talla: 22-27













# 2. KL-956

Material: Sintético Planta: Sintético Horma: Grande Talla: 22-27























### 2. KL-949

### INFANTE GIRL

Material: Sintético Planta: Caucho Horma: Grande Talla: 21-26

s/129
ANTES: 149

















s/139

Material: Textil + Sintético / Planta: Sintético Horma: Grande / Talla: 23-27









Material: sintético Planta: sintético Horma: Grande Talla: 23-27

s/149

2
AZUL/GRIS







1. KL-998

Material: Textil + Sintético Planta: Sintético Horma: Grande Talla: 23-27









2. KL-929 material: sintético + Textil Planta: sintético Horma: Grande Talla: 22-27

ANTES: 129





#### 3. KL-931

Material: sintético + Textil Planta: sintético Horma: Grande Talla: 22-27





















#### 1. KL-932

#### INFANTE BOY

Material: sintético + Textil Planta: si