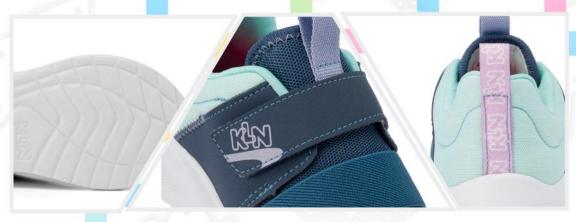

## 1. KL-1007

Material: sintético Planta: sintético Horma: grande Talla: 28-36

s/159

Para un paseo saludable