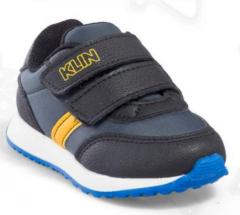

ico HOrma: Grande Talla: 18-20















### 1. KL-973

Material: sintético Planta: sintético Horma: Grande Talla: 18-20



# 2. KL-981

Material: Sintético Planta: Sintético Horma: Grande Talla: 18-23

s/59

## DISTRIBUIDOR | SOKSO











## 3. KL-982

Material: Sintético Planta: Sintético Horma: Grande Talla: 18-23





















2. KL-922

CETTO .

material: sintético Planta: sintético Horma: Grande Talla: 18,19,21,22

ANTES: 109



3. KL-946

Material: Sintético Planta: Sintético Horma: Grande Talla: 17-21

ANTES: 119



PÍDELO















s/**129** 

2. KL-978

BEBOTO Material: Sintético / Planta: Sintético Horma: Grande / Talla: 18-22



s/89 **ANTES: 119**  1. KL-923

Material: Sintético + Textil Planta: Sintético Horma: Grande / Talla: 18-21



NEGRO Taแล: 18-21





Para un paseo saludable



Talla: 17-21







2. KL-953

Material: Sintético + Textil Planta: Caucho Horma: Grande Talla: 17-21











### 3. KL-925

### BEBITO

material: sintético Planta: sintético Horma: Grande Talla: 18-22











### 4. KL-954

### BEBITO

material: sintético Planta: sintético Horma: Grande Taua: 17-21

















2. KL-991

Material: Textil + Sintético
Planta: Sintético
Horma: Grande
Talla: 23-27

































# 2. KL-995

OUTCOUTEGORS
Material: Textil + Sintético
Planta: Sintético
Horma: Grande
Talla: 23-27

s/139



AZUL





### 1. KL-993

Material: Sintético + Textil Planta: Sintético Horma: Grande Talla: 23-27

s/149



### 2. KL-894

Material: sintético

Material: Sintético Planta: Sintético Horma: Grande Talla: 24-27

s/79
A