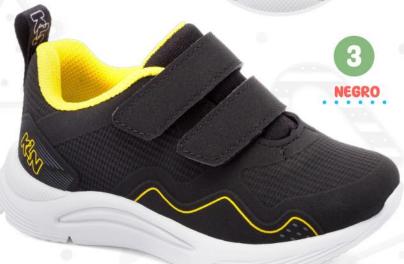

## 3. KL-982

Material: Sintético Planta: Sintético Horma: Grande Talla: 18-23

2. KL-922

CETTO .

material: sintético Planta: sintético Horma: Grande Talla: 18,19,21,22

ANTES: 109

3. KL-946

Material: Sintético Planta: Sintético Horma: Grande Talla: 17-21