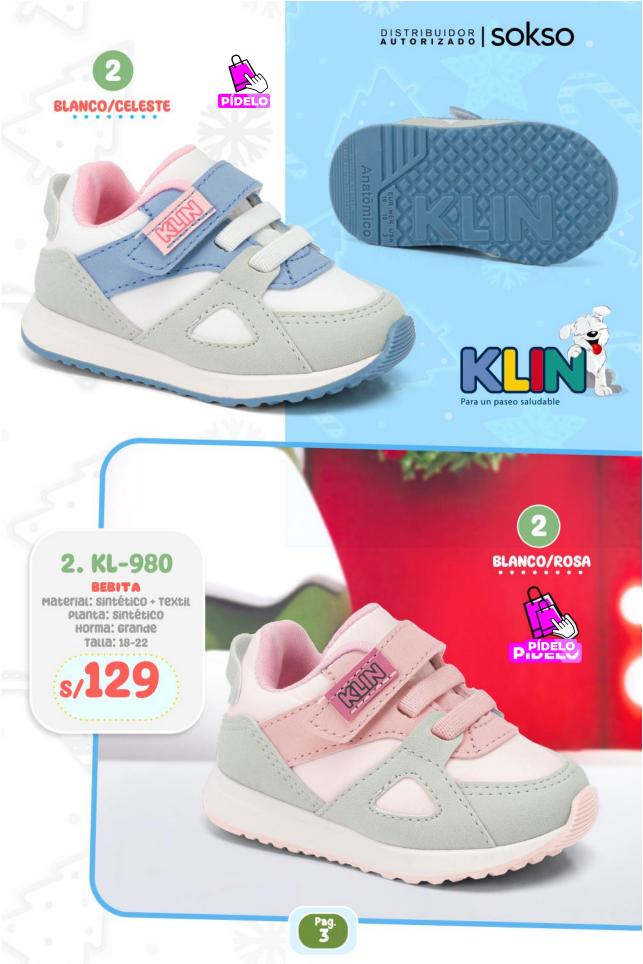

### BEBITO

material: sintético Planta: sintético Horma: Grande Taua: 17-21

2. KL-991

Material: Textil + Sintético
Planta: Sintético
Horma: Grande
Talla: 23-27