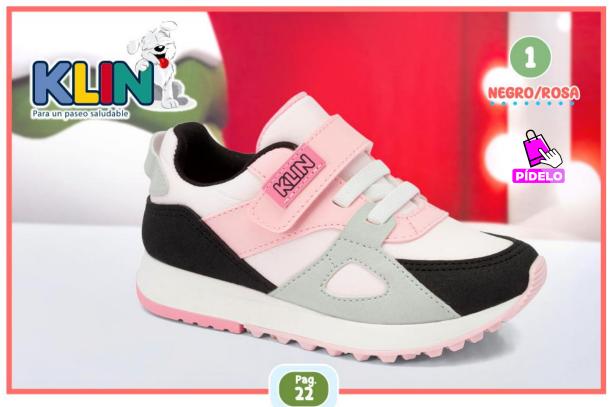

### 1. KL-993

Material: Sintético + Textil Planta: Sintético Horma: Grande Talla: 23-27

s/149