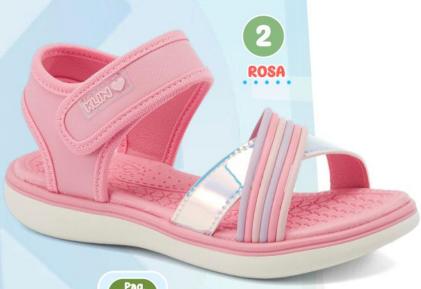

#### 2. KL-1001

material: sintético planta: sintético Horma: Grande Talla: 27-31

Para un paseo saludable