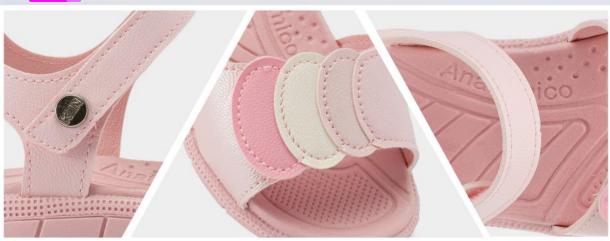

7

s/149



### 2. KL-894

Material: sintético

Material: Sintético Planta: Sintético Horma: Grande Talla: 24-27

s/79
ANTES: 119





### 3. KL-928

### INFANTE GIRL

Material: Sintético + Textil Planta: Sintético Horma: Grande Talla: 22-27

> s/89 ANTES: 129





### 4. KL-930

### INFANTE GIRL

Material: Sintético + Textil Planta: Sintético Horma: Grande Talla: 22-27

S/89
ANTES: 129







1. KL-933

Material: Textil + Sintético
Planta: Sintético
Horma: Grande
Talla: 22-27

s/79
ANTES: 119





s/**139** 

3. KL-960

Material: Sintético / Planta: Sintético Horma: Grande / Talla: 23-27





### 1. KL-961

### dilliberations.

Material: Sintético / Planta: Sintético Horma: Grande / Talla: 22-27



### 2. KL-962

material: sintético / planta: sintético Horma: Grande / Talla: 22-27













# 2. KL-956

Material: Sintético Planta: Sintético Horma: Grande Talla: 22-27























### 2. KL-949

### INFANTE GIRL

Material: Sintético Planta: Caucho Horma: Grande Talla: 21-26

s/129
ANTES: 149

















s/139

Material: Textil + Sintético / Planta: Sintético Horma: Grande / Talla: 23-27









Material: sintético Planta: sintético Horma: Grande Talla: 23-27

s/149

2
AZUL/GRIS







1. KL-998

Material: Textil + Sintético Planta: Sintético Horma: Grande Talla: 23-27









2. KL-929 material: sintético + Textil Planta: sintético Horma: Grande Talla: 22-27

ANTES: 129





#### 3. KL-931

Material: sintético + Textil Planta: sintético Horma: Grande Talla: 22-27





















#### 1. KL-932

#### INFANTE BOY

Material: sintético + Textil Planta: