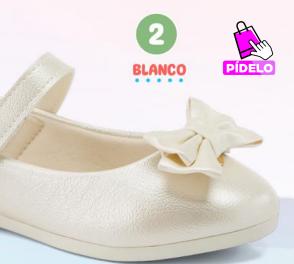

## 3. KL-982

Material: Sintético Planta: Sintético Horma: Grande Talla: 18-23

2. KL-922

CETTO .

material: sintético Planta: sintético Horma: Grande Talla: 18,19,21,22

ANTES: 109

3. KL-946

Material: Sintético Planta: Sintético Horma: Grande Talla: 17-21