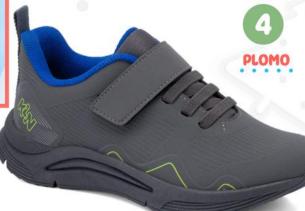

#### 2. KL-989

Material: sintético Planta: sintético Horma: Grande Talla: 23-27

s/109

PLOMO

2 AZUL

Material: Sintético Planta: Sintético Horma: Grande Talla: 22-27

NEGRO

3. KL-992