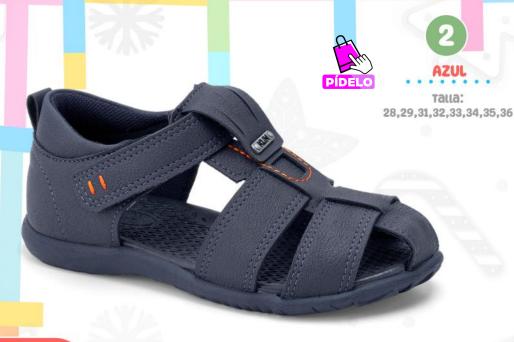

#### DISTRIBUIDOR | SOKSO

s/139

3. KL-967

Material: Textil + Sintético Planta: Sintético Horma: Grande Talla: 28,30,31,32,33,34,35,36

s/149

4. KL-968

Boys material: sintético Planta: sintético Horma: Grande Talla: 28-36