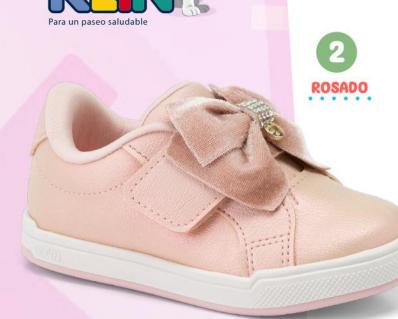

## 3. KL-982

Material: Sintético Planta: Sintético Horma: Grande Talla: 18-23

2. KL-922

CETTO .

material: sintético Planta: sintético Horma: Grande Talla: 18,19,21,22

ANTES: 109

3. KL-946

Material: Sintético Planta: Sintético Horma: Grande Talla: 17-21