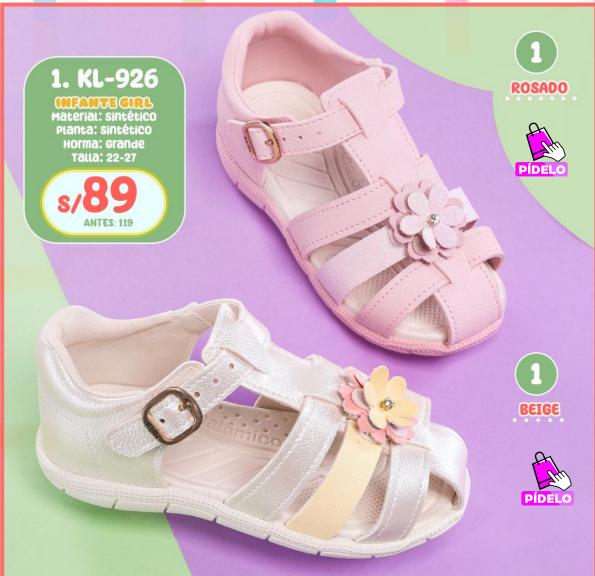

1. KL-976

EECUA

Material: sintético
Planta: sintético Horma: Grande Talla: 18-22

1. KL-979

Material: Sintético + Textil Planta: sintético Horma: Grande Taแล: 18-22