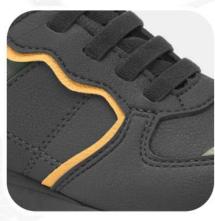

### BEBITO

material: sintético Planta: sintético Horma: Grande Taua: 17-21

2. KL-991

Material: Textil + Sintético
Planta: Sintético
Horma: Grande
Talla: 23-27