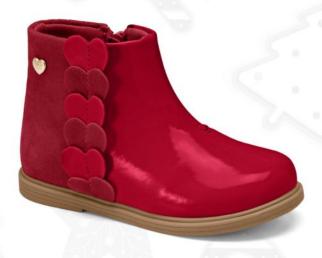

Talla: 22-27

> s/89 ANTES: 129





### 4. KL-930

### INFANTE GIRL

Material: Sintético + Textil Planta: Sintético Horma: Grande Talla: 22-27

S/89
ANTES: 129







1. KL-933

Material: Textil + Sintético
Planta: Sintético
Horma: Grande
Talla: 22-27

s/79
ANTES: 119





s/**139** 

3. KL-960

Material: Sintético / Planta: Sintético Horma: Grande / Talla: 23-27





### 1. KL-961

### dilliberations.

Material: Sintético / Planta: Sintético Horma: Grande / Talla: 22-27



### 2. KL-962

material: sintético / planta: sintético Horma: Grande / Talla: 22-27













# 2. KL-956

Material: Sintético Planta: Sintético Horma: Grande Talla: 22-27























### 2. KL-949

### INFANTE GIRL

Material: Sintético Planta: Caucho Horma: Grande Talla: 21-26

s/129
ANTES: 149

















s/139

Material: Textil + Sintético / Planta: Sintético Horma: Grande / Talla: 23-27









Material: sintético Planta: sintético Horma: Grande Talla: 23-27

s/149

2
AZUL/GRIS







1. KL-998

Material: Textil + Sintético Planta: Sintético Horma: Grande Talla: 23-27









2. KL-929 material: sintético + Textil Planta: sintético Horma: Grande Talla: 22-27

ANTES: 129





#### 3. KL-931

Material: sintético + Textil Planta: sintético Horma: Grande Talla: 22-27





















#### 1. KL-932

#### INFANTE BOY

Material: sintético + Textil Planta: sintético Horma: Grande Talla: 23-27

s/89
ANTES: 139



#### 2. KL-957

Material: sintético + Textil Planta: caucho Horma: grande Talla: 23-27

s/139



# 3. KL-958

Material: Sintético + Textil Planta: Sintético Horma: Grande T