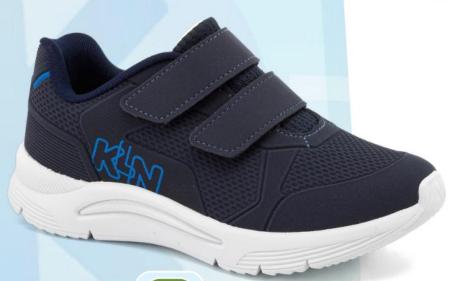

NEGRO Taแล: 18-21

Para un paseo saludable

Talla: 17-21

2. KL-953

Material: Sintético + Textil Planta: Caucho Horma: Grande Talla: 17-21