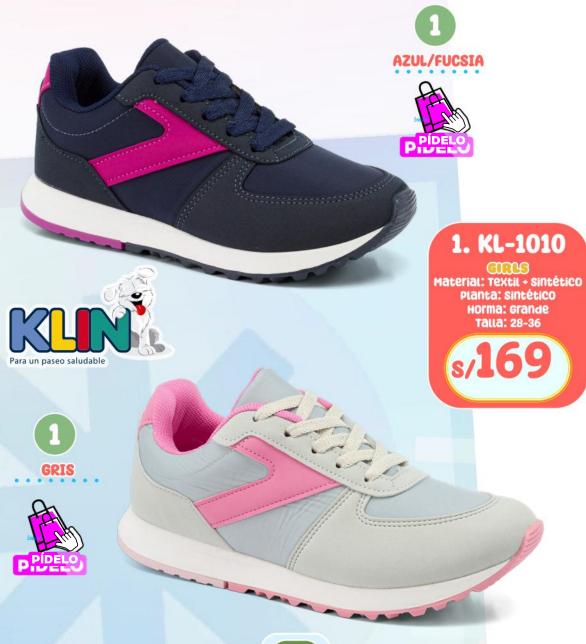

o Horma: Grande Talla: 22-27

> s/109 ANTES: 129









#### 4. KL-959

CORPORTED CONTRACTOR

Material: Sintético + Textil Planta: caucho Horma: Grande Talla: 23-27

s/129
ANTES: 149











#### 2. KL-989

Material: sintético Planta: sintético Horma: Grande Talla: 23-27

s/109



PLOMO







2 AZUL











Material: Sintético Planta: Sintético Horma: Grande Talla: 22-27









NEGRO

3. KL-992

Material: Sintético Planta: Sintético Horma: Grande Talla: 22-27











s/99 ANTES: 129 1. KL-940

CORROGEBOY

Material: Sintético / Planta: Sintético
Horma: Grande























## 2. KL-950

Material: Sintético
Planta: Sintético
Horma: Grande
Talla: 22-27

ANTES: 149





















#### 2. KL-1009

Material: Textil Planta: sintético Horma: Grande Talla: 28-36



















ANTES: 149

Material: Textil + Sintético / Planta: Sintético Horma: Grande





2. KL-966

anna

Material: sintético + Textil Planta: caucho Horma: grande Talla: 28-36

s/149
ANTES: 169









ama

Material: Textil + Sintético Planta: Sintético Horma: Grande Talla: 28-36

> s/99 ANTES: 139











#### 1. KL-1000

material: sintético Planta: sintético Horma: Grande Talla: 28-36

s/129





#### 2. KL-1001

material: sintético planta: sintético Horma: Grande Talla: 27-31







Para un paseo saludable

















#### GIRLS

Material: Sintético Planta: Sintético Horma: Grande Talla: 28-36





#### ame

material: sintético Planta: sintético Horma: grande Talla: 28-36





















#### and

Material: Sintético Planta: Sintético Horma: Grande Talla: 28-36

s/109