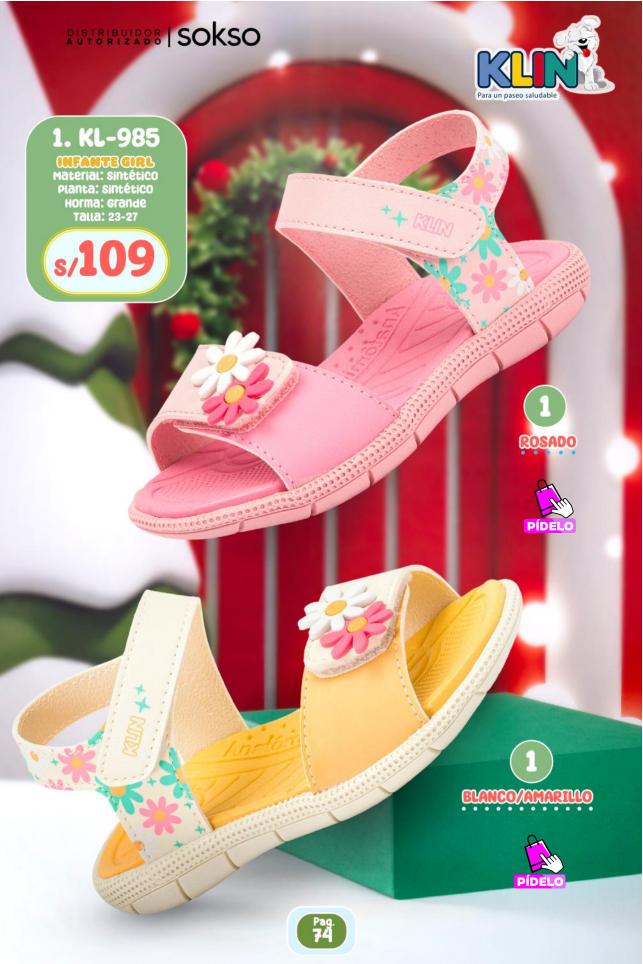

1. KL-976

EECUA

Material: sintético
Planta: sintético Horma: Grande Talla: 18-22

1. KL-979

Material: Sintético + Textil Planta: sintético Horma: Grande Taแล: 18-22