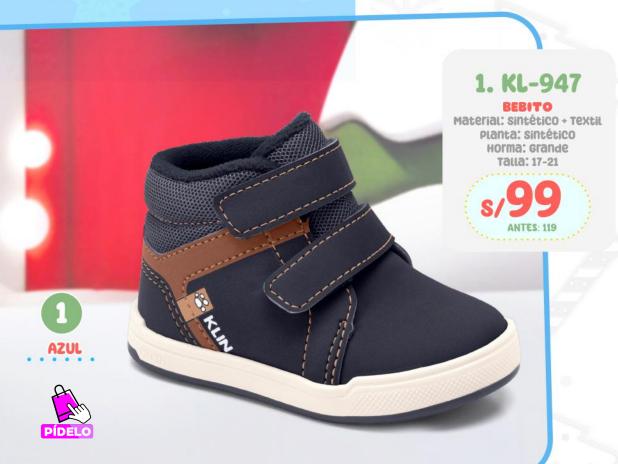

1. KL-976

EECUA

Material: sintético
Planta: sintético Horma: Grande Talla: 18-22

1. KL-979

Material: Sintético + Textil Planta: sintético Horma: Grande Taแล: 18-22