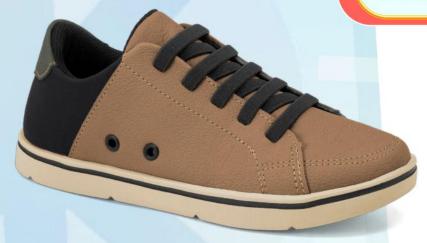

## 1. KL-1007

Material: sintético Planta: sintético Horma: grande Talla: 28-36

s/159

Para un paseo saludable