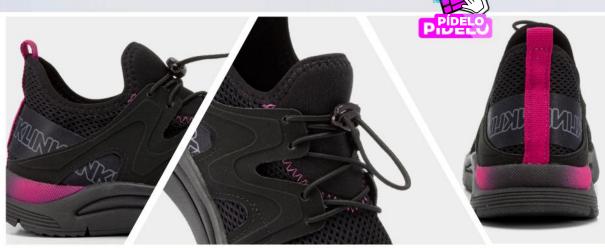

#### DISTRIBUIDOR | SOKSO

s/139

3. KL-967

Material: Textil + Sintético Planta: Sintético Horma: Grande Talla: 28,30,31,32,33,34,35,36

s/149

4. KL-968

Boys material: sintético Planta: sintético Horma: Grande Talla: 28-36