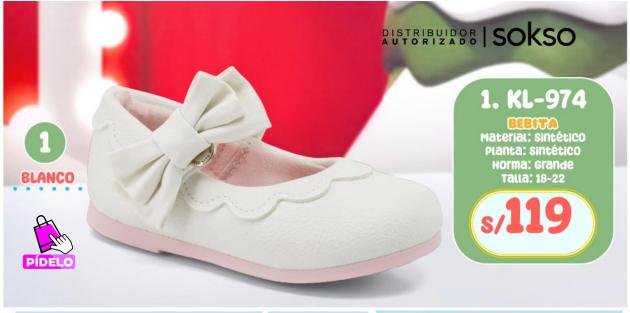

Talla: 18-22









1. KL-979

Material: Sintético + Textil Planta: sintético Horma: Grande Taแล: 18-22





## 2. KL-921

material: sintético Planta: Sintético Horma: Grande Talla: 18,19,21,22







### 3. KL-951

OHOUSON .

Material: Sintético + Textil Planta: Caucho Horma: Grande Talla: 17-21

s/129











### 4. KL-952

Material: Textil + Sintético Planta: Caucho Horma: Grande Talla: 17-21

s/129
ANTES: -









Material: Sintético Planta: Sintético HOrma: Grande Talla: 18-20















### 1. KL-973

Material: sintético Planta: sintético Horma: Grande Talla: 18-20



# 2. KL-981

Material: Sintético Planta: Sintético Horma: Grande Talla: 18-23

s/59

## DISTRIBUIDOR | SOKSO











## 3. KL-982

Material: Sintético Planta: Sintético Horma: Grande Talla: 18-23





















2. KL-922

CETTO .

material: sintético Planta: sintético Horma: Grande Talla: 18,19,21,22

ANTES: 109



3. KL-946

Material: Sintético Planta: Sintético Horma: Grande Talla: 17-21

ANTES: 119



PÍDELO















s/**129** 

2. KL-978

BEBOTO Material: Sintético / Planta: Sintético Horma: Grande / Talla: 18-22



s/89 **ANTES: 119**  1. KL-923

Material: Sintético + Textil Planta: Sintético Horma: Grande / Talla: 18-21



NEGRO Taแล: 18-21





Para un paseo saludable



Talla: 17-21







2. KL-953

Material: Sintético + Textil Planta: Caucho Horma: Grande Talla: 17-21











### 3. KL-925

### BEBITO

material: sintético Planta: sintético Horma: Grande Talla: 18-22











### 4. KL-954

### BEBITO

material: sintético Planta: sintético Horma: Grande Taua: 17-21