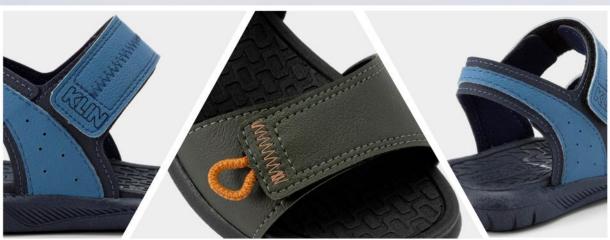

#### 2. KL-1009

Material: Textil Planta: sintético Horma: Grande Talla: 28-36

ANTES: 149

Material: Textil + Sintético / Planta: Sintético Horma: Grande

2. KL-966

anna

Material: sintético + Textil Planta: caucho Horma: grande Talla: 28-36