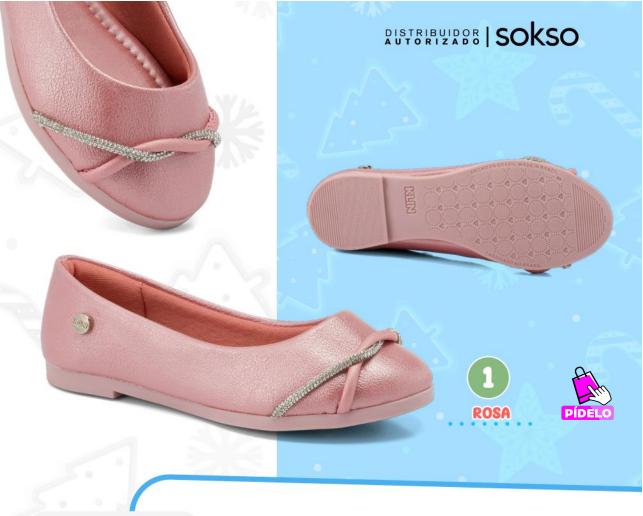

tético / Planta: Sintético
Horma: Grande























## 2. KL-950

Material: Sintético
Planta: Sintético
Horma: Grande
Talla: 22-27

ANTES: 149





















#### 2. KL-1009

Material: Textil Planta: sintético Horma: Grande Talla: 28-36



















ANTES: 149

Material: Textil + Sintético / Planta: Sintético Horma: Grande





2. KL-966

anna

Material: sintético + Textil Planta: caucho Horma: grande Talla: 28-36

s/149
ANTES: 169









ama

Material: Textil + Sintético Planta: Sintético Horma: Grande Talla: 28-36

> s/99 ANTES: 139











#### 1. KL-1000

material: sintético Planta: sintético Horma: Grande Talla: 28-36

s/129





#### 2. KL-1001

material: sintético planta: sintético Horma: Grande Talla: 27-31







Para un paseo saludable

















#### GIRLS

Material: Sintético Planta: Sintético Horma: Grande Talla: 28-36





#### ame

material: sintético Planta: sintético Horma: grande Talla: 28-36





















#### and

Material: Sintético Planta: Sintético Horma: Grande Talla: 28-36

s/109 ANTES: 129





















S/169

1. KL-1015

BOYS

Material: SINTÉTICO + TEXTIL / Planta: SINTÉTICO
HORMA: Grande / Talla: 28-36







# 2. KL-916 BOYS Material: sintético Planta: caucho





ногта: grande Taua: 28-34







2. KL-943

BOYS

material: Textil+ Sintético Planta: sintético Horma: Grande

Taua: 28,30,31,33,34,35,36





#### BOYS

Material: Textil + Sintético Planta: Sintético Horma: Grande Talla: 28-36





DISTRIBUIDOR | SOKSO







2. KL-965

#### BOYS

Material: Textil + Sintético Planta: Sintético Horma: Gr