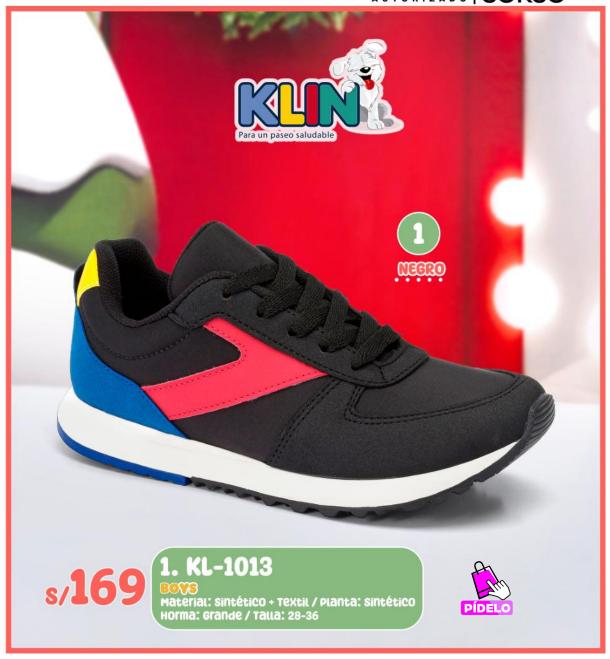

#### BOYS

Material: Textil + Sintético Planta: Sintético Horma: Grande Talla: 28-36

DISTRIBUIDOR | SOKSO

2. KL-965