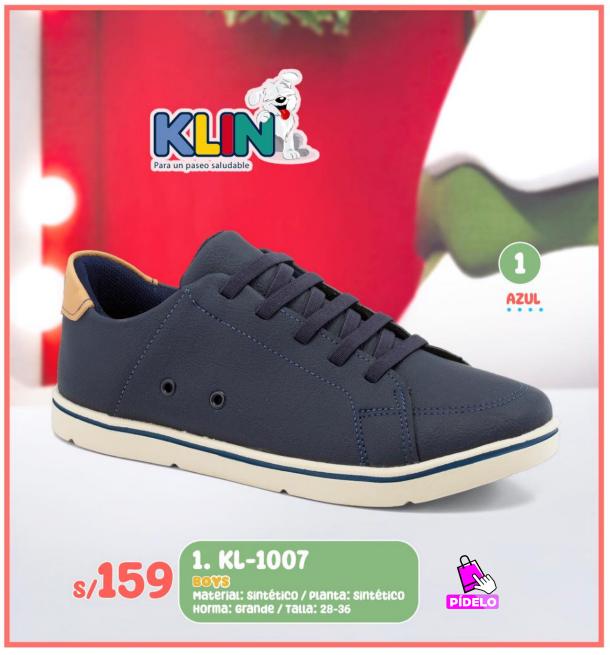

## 1. KL-1007

Material: sintético Planta: sintético Horma: grande Talla: 28-36

s/159

Para un paseo saludable