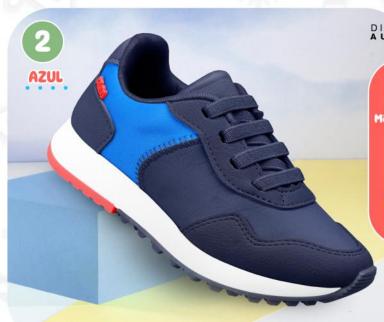

#### 2. KL-989

Material: sintético Planta: sintético Horma: Grande Talla: 23-27

s/109

PLOMO

2 AZUL

Material: Sintético Planta: Sintético Horma: Grande Talla: 22-27

NEGRO

3. KL-992