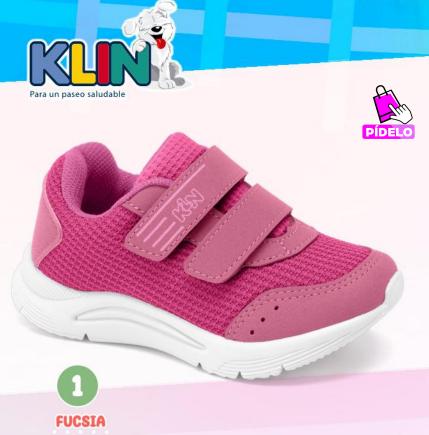

aterial: sintético Planta: sintético Horma: Grande Taua: 17-21

















2. KL-991

Material: Textil + Sintético
Planta: Sintético
Horma: Grande
Talla: 23-27

































# 2. KL-995

OUTCOUTEGORS
Material: Textil + Sintético
Planta: Sintético
Horma: Grande
Talla: 23-27

s/139



AZUL





### 1. KL-993

Material: Sintético + Textil Planta: Sintético Horma: Grande Talla: 23-27

s/149



### 2. KL-894

Material: sintético

Material: Sintético Planta: Sintético Horma: Grande Talla: 24-27

s/79
ANTES: 119





### 3. KL-928

### INFANTE GIRL

Material: Sintético + Textil Planta: Sintético Horma: Grande Talla: 22-27

> s/89 ANTES: 129





### 4. KL-930

### INFANTE GIRL

Material: Sintético + Textil Planta: Sintético Horma: Grande Talla: 22-27

S/89
ANTES: 129







1. KL-933

Material: Textil + Sintético
Planta: Sintético
Horma: Grande
Talla: 22-27

s/79
ANTES: 119





s/**139** 

3. KL-960

Material: Sintético / Planta: Sintético Horma: Grande / Talla: 23-27





### 1. KL-961

### dilliberations.

Material: Sintético / Planta: Sintético Horma: Grande / Talla: 22-27



### 2. KL-962

material: sintético / planta: sintético Horma: Grande / Talla: 22-27













# 2. KL-956

Material: Sintético Planta: Sintético Horma: Grande Talla: 22-27























### 2. KL-949

### INFANTE GIRL

Material: Sintético Planta: Caucho Horma: Grande Talla: 21-26

s/129
ANTES: 149

















s/139

Material: Textil + Sintético / Planta: Sintético Horma: Grande / Talla: 23-27









Material: sintético Planta: sintético Horma: Grande Talla: 23-27