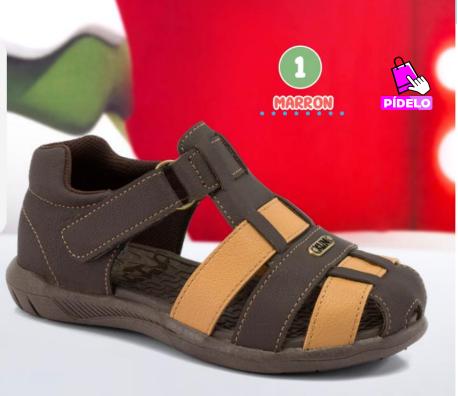

#### 2. KL-1009

Material: Textil Planta: sintético Horma: Grande Talla: 28-36

ANTES: 149

Material: Textil + Sintético / Planta: Sintético Horma: Grande

2. KL-966

anna

Material: sintético + Textil Planta: caucho Horma: grande Talla: 28-36