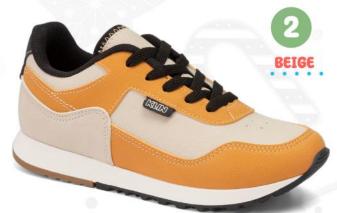

ama

Material: Textil + Sintético Planta: Sintético Horma: Grande Talla: 28-36

> s/99 ANTES: 139











#### 1. KL-1000

material: sintético Planta: sintético Horma: Grande Talla: 28-36

s/129





#### 2. KL-1001

material: sintético planta: sintético Horma: Grande Talla: 27-31







Para un paseo saludable

















#### GIRLS

Material: Sintético Planta: Sintético Horma: Grande Talla: 28-36





#### ame

material: sintético Planta: sintético Horma: grande Talla: 28-36





















#### and

Material: Sintético Planta: Sintético Horma: Grande Talla: 28-36

s/109 ANTES: 129





















S/169

1. KL-1015

BOYS

Material: SINTÉTICO + TEXTIL / Planta: SINTÉTICO
HORMA: Grande / Talla: 28-36







# 2. KL-916 BOYS Material: sintético Planta: caucho





ногта: grande Taua: 28-34







2. KL-943

BOYS

material: Textil+ Sintético Planta: sintético Horma: Grande

Taua: 28,30,31,33,34,35,36





#### BOYS

Material: Textil + Sintético Planta: Sintético Horma: Grande Talla: 28-36





DISTRIBUIDOR | SOKSO







2. KL-965

#### BOYS

Material: Textil + Sintético Planta: Sintético Horma: Grande Talla: 28-36





# **AZULINO**

#### DISTRIBUIDOR | SOKSO

s/139

3. KL-967

Material: Textil + Sintético Planta: Sintético Horma: Grande Talla: 28,30,31,32,33,34,35,36



s/149

4. KL-968

Boys material: sintético Planta: sintético Horma: Grande Talla: 28-36







5. KL-969

BOYS

material: sintético Planta: caucho Horma: Grande Talla: 31-39























## 2. KL-938

material: Sintético Planta: Sintético Horma: Grande

s/99 ANTES: 129