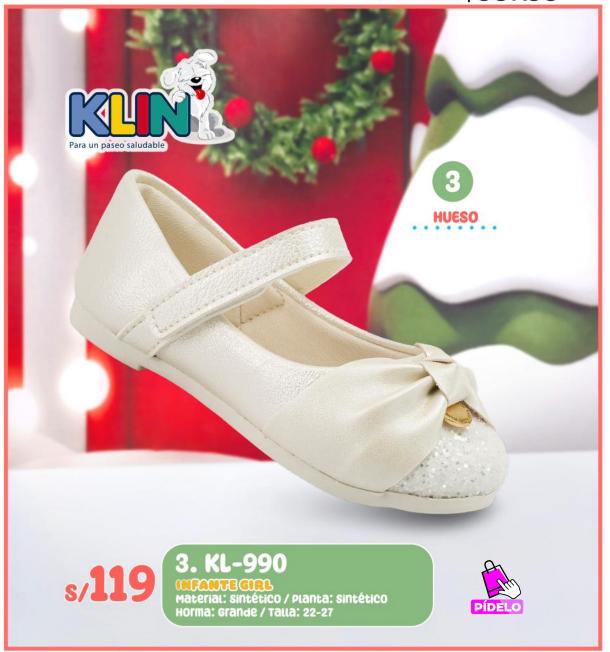

ma: Grande Talla: 24-27

s/79
ANTES: 119





### 3. KL-928

### INFANTE GIRL

Material: Sintético + Textil Planta: Sintético Horma: Grande Talla: 22-27

> s/89 ANTES: 129





### 4. KL-930

### INFANTE GIRL

Material: Sintético + Textil Planta: Sintético Horma: Grande Talla: 22-27

S/89
ANTES: 129







1. KL-933

Material: Textil + Sintético
Planta: Sintético
Horma: Grande
Talla: 22-27

s/79
ANTES: 119





s/**139** 

3. KL-960

Material: Sintético / Planta: Sintético Horma: Grande / Talla: 23-27





### 1. KL-961

### dilliberations.

Material: Sintético / Planta: Sintético Horma: Grande / Talla: 22-27



### 2. KL-962

material: sintético / planta: sintético Horma: Grande / Talla: 22-27













# 2. KL-956

Material: Sintético Planta: Sintético Horma: Grande Talla: 22-27























### 2. KL-949

### INFANTE GIRL

Material: Sintético Planta: Caucho Horma: Grande Talla: 21-26

s/129
ANTES: 149

















s/139

Material: Textil + Sintético / Planta: Sintético Horma: Grande / Talla: 23-27









Material: sintético Planta: sintético Horma: Grande Talla: 23-27

s/149

2
AZUL/GRIS







1. KL-998

Material: Textil + Sintético Planta: Sintético Horma: Grande Talla: 23-27









2. KL-929 material: sintético + Textil Planta: sintético Horma: Grande Talla: 22-27

ANTES: 129





#### 3. KL-931

Material: sintético + Textil Planta: sintético Horma: Grande Talla: 22-27





















#### 1. KL-932

#### INFANTE BOY

Material: sintético + Textil Planta: sintético Horma: Grande Talla: 23-27

s/89
ANTES: 139



#### 2. KL-957

Material: sintét