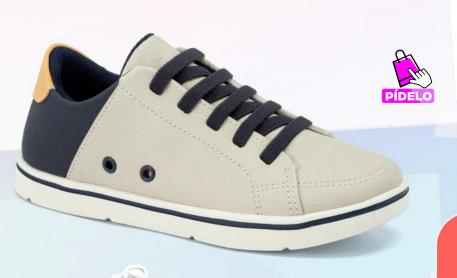

## 1. KL-1007

Material: sintético Planta: sintético Horma: grande Talla: 28-36

s/159

Para un paseo saludable