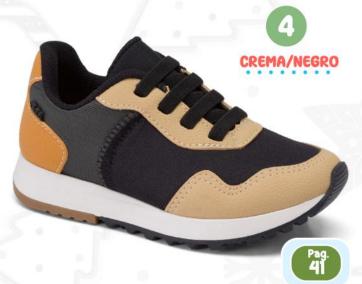

tico / Planta: Sintético Horma: Grande / Talla: 23-27









Material: sintético Planta: sintético Horma: Grande Talla: 23-27

s/149

2
AZUL/GRIS







1. KL-998

Material: Textil + Sintético Planta: Sintético Horma: Grande Talla: 23-27









2. KL-929 material: sintético + Textil Planta: sintético Horma: Grande Talla: 22-27

ANTES: 129





#### 3. KL-931

Material: sintético + Textil Planta: sintético Horma: Grande Talla: 22-27





















#### 1. KL-932

#### INFANTE BOY

Material: sintético + Textil Planta: sintético Horma: Grande Talla: 23-27

s/89
ANTES: 139



#### 2. KL-957

Material: sintético + Textil Planta: caucho Horma: grande Talla: 23-27

s/139



# 3. KL-958

Material: Sintético + Textil Planta: Sintético Horma: Grande Talla: 22-27

> s/109 ANTES: 129









#### 4. KL-959

CORPORTED CONTRACTOR

Material: Sintético + Textil Planta: caucho Horma: Grande Talla: 23-27

s/129
ANTES: 149











#### 2. KL-989

Material: sintético Planta: sintético Horma: Grande Talla: 23-27

s/109



PLOMO







2 AZUL











Material: Sintético Planta: Sintético Horma: Grande Talla: 22-27









NEGRO

3. KL-992

Material: Sintético Planta: Sintético Horma: Grande Talla: 22-27











s/99 ANTES: 129 1. KL-940

CORROGEBOY

Material: Sintético / Planta: Sintético
Horma: Grande























## 2. KL-950

Material: Sintético
Planta: Sintético
Horma: Grande
Talla: 22-27

ANTES: 149





















#### 2. KL-1009

Material: Textil Planta: sintético Horma: Grande Talla: 28-36



















ANTES: 149

Material: Textil + Sintético / P