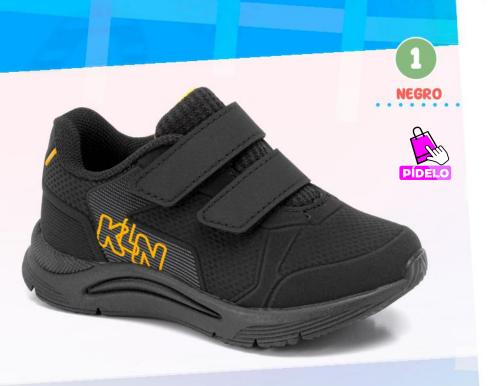

NEGRO Taแล: 18-21

Para un paseo saludable

Talla: 17-21

2. KL-953

Material: Sintético + Textil Planta: Caucho Horma: Grande Talla: 17-21