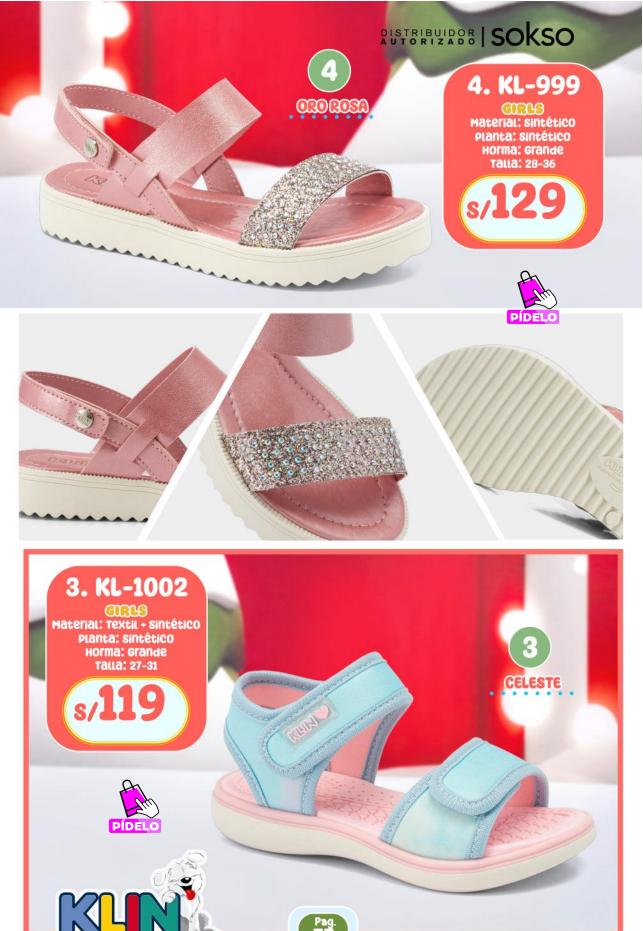

#### 2. KL-1009

Material: Textil Planta: sintético Horma: Grande Talla: 28-36

ANTES: 149

Material: Textil + Sintético / Planta: Sintético Horma: Grande

2. KL-966

anna

Material: sintético + Textil Planta: caucho Horma: grande Talla: 28-36