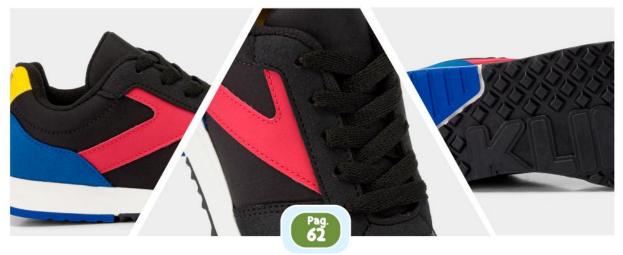

#### 2. KL-1009

Material: Textil Planta: sintético Horma: Grande Talla: 28-36

ANTES: 149

Material: Textil + Sintético / Planta: Sintético Horma: Grande

2. KL-966

anna

Material: sintético + Textil Planta: caucho Horma: grande Talla: 28-36