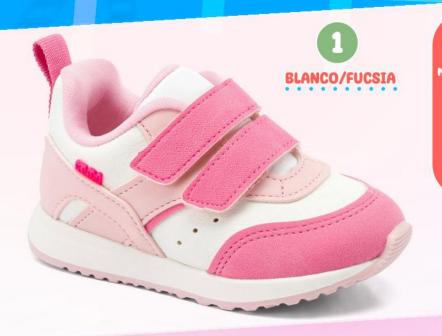

# 2. KL-981

Material: Sintético Planta: Sintético Horma: Grande Talla: 18-23

s/59