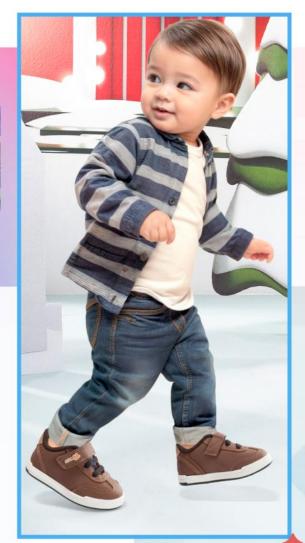

NEGRO Taแล: 18-21

Para un paseo saludable

Talla: 17-21

2. KL-953

Material: Sintético + Textil Planta: Caucho Horma: Grande Talla: 17-21