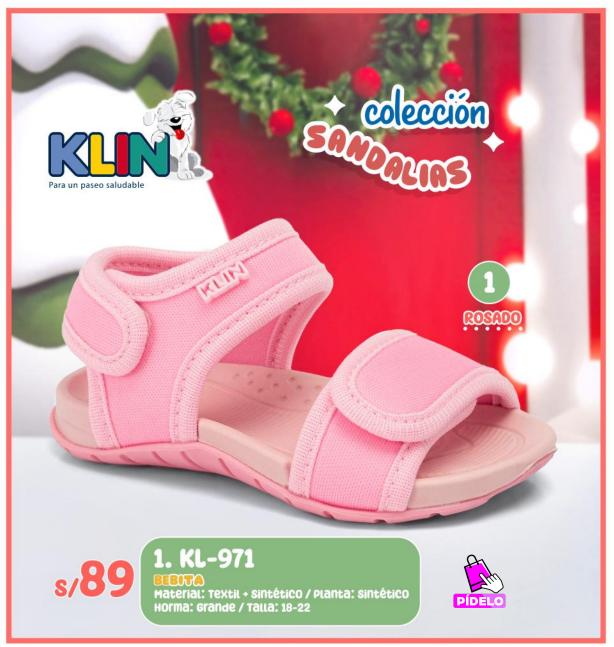

1. KL-976

EECUA

Material: sintético
Planta: sintético Horma: Grande Talla: 18-22









1. KL-979

Material: Sintético + Textil Planta: sintético Horma: Grande Taแล: 18-22





## 2. KL-921

material: sintético Planta: Sintético Horma: Grande Talla: 18,19,21,22







### 3. KL-951

OHOUSON .

Material: Sintético + Textil Planta: Caucho Horma: Grande Talla: 17-21

s/129











### 4. KL-952

Material: Textil + Sintético Planta: Caucho Horma: Grande Talla: 17-21

s/129
ANTES: -









Material: Sintético Planta: Sintético HOrma: Grande Talla: 18-20















### 1. KL-973

Material: sintético Planta: sintético Horma: Grande Talla: 18-20



# 2. KL-981

Material: Sintético Planta: Sintético Horma: Grande Talla: 18-23

s/59

## DISTRIBUIDOR | SOKSO











## 3. KL-982

Material: Sintético Planta: Sintético Horma: Grande Talla: 18-23





















2. KL-922

CETTO .

material: sintético Planta: sintético Horma: Grande Talla: 18,19,21,22

ANTES: 109



3. KL-946

Material: Sintético Planta: Sintético Horma: Grande Talla: 17-21

ANTES: 119



PÍDELO















s/**129** 

2. KL-978

BEBOTO Material: Sintético / Planta: Sintético Horma: Grande / Talla: 18-22



s/89 **ANTES: 119**  1. KL-923

Material: Sintético + Textil Planta: Sintético Horma: Gran