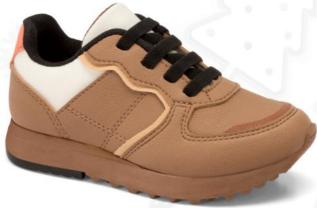

### BEBITO

material: sintético Planta: sintético Horma: Grande Taua: 17-21

2. KL-991

Material: Textil + Sintético
Planta: Sintético
Horma: Grande
Talla: 23-27