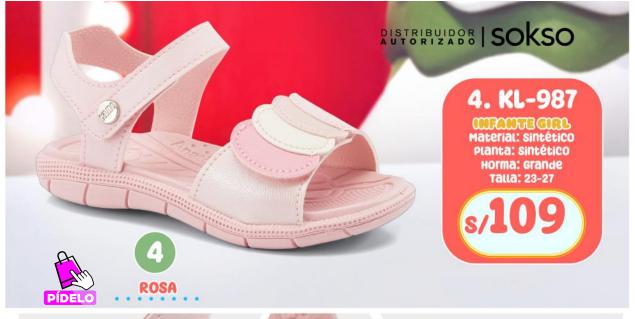

### INFANTE GIRL

Material: Sintético + Textil Planta: Sintético Horma: Grande Talla: 22-27

> s/89 ANTES: 129