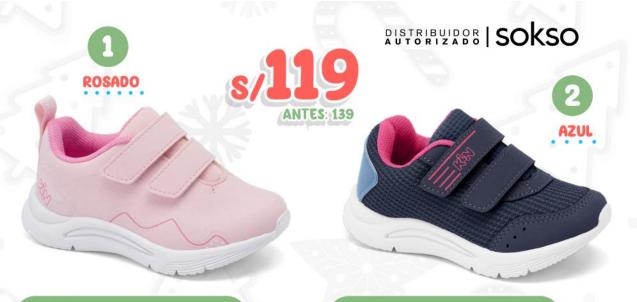

# 2. KL-995

OUTCOUTEGORS
Material: Textil + Sintético
Planta: Sintético
Horma: Grande
Talla: 23-27

s/139

AZUL