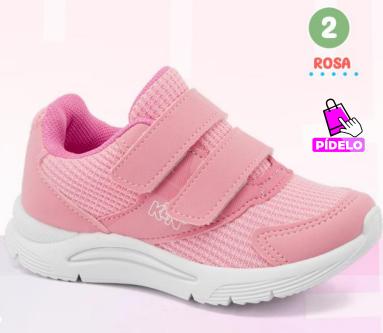

# 2. KL-981

Material: Sintético Planta: Sintético Horma: Grande Talla: 18-23

s/59