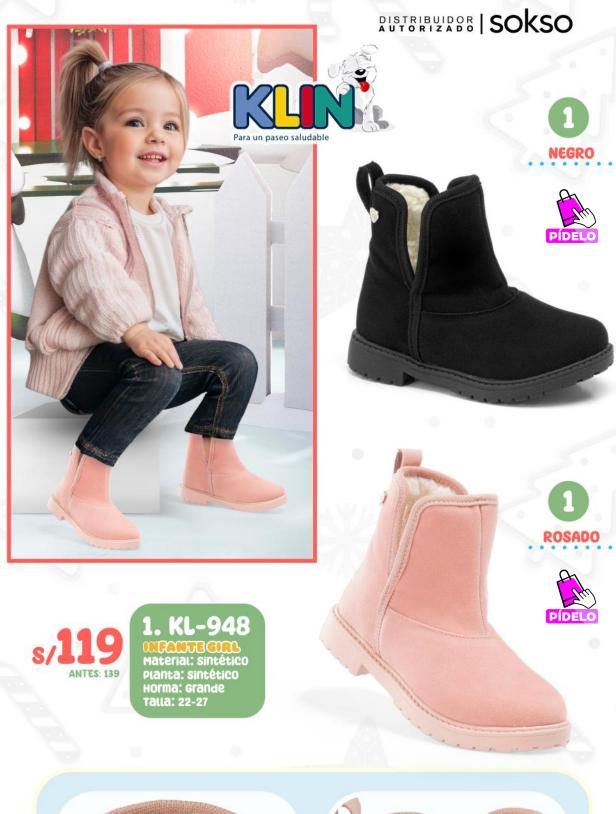

Talla: 24-27

s/79
ANTES: 119





### 3. KL-928

### INFANTE GIRL

Material: Sintético + Textil Planta: Sintético Horma: Grande Talla: 22-27

> s/89 ANTES: 129





### 4. KL-930

### INFANTE GIRL

Material: Sintético + Textil Planta: Sintético Horma: Grande Talla: 22-27

S/89
ANTES: 129







1. KL-933

Material: Textil + Sintético
Planta: Sintético
Horma: Grande
Talla: 22-27

s/79
ANTES: 119





s/**139** 

3. KL-960

Material: Sintético / Planta: Sintético Horma: Grande / Talla: 23-27





### 1. KL-961

### dilliberations.

Material: Sintético / Planta: Sintético Horma: Grande / Talla: 22-27



### 2. KL-962

material: sintético / planta: sintético Horma: Grande / Talla: 22-27













# 2. KL-956

Material: Sintético Planta: Sintético Horma: Grande Talla: 22-27























### 2. KL-949

### INFANTE GIRL

Material: Sintético Planta: Caucho Horma: Grande Talla: 21-26

s/129
ANTES: 149

















s/139

Material: Textil + Sintético / Planta: Sintético Horma: Grande / Talla: 23-27









Material: sintético Planta: sintético Horma: Grande Talla: 23-27

s/149

2
AZUL/GRIS







1. KL-998

Material: Textil + Sintético Planta: Sintético Horma: Grande Talla: 23-27









2. KL-929 material: sintético + Textil Planta: sintético Horma: Grande Talla: 22-27

ANTES: 129





#### 3. KL-931

Material: sintético + Textil Planta: sintético Horma: Grande Talla: 22-27





















#### 1. KL-932

#### INFANTE BOY

Material: sintético + Textil Planta: sintético Horma: Grande Talla: 23-27

s/89
ANTES: 139



#### 2. KL-957

Material: sintético + Text