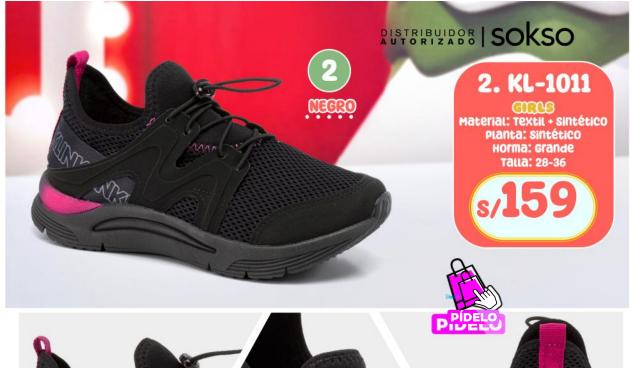

Horma: Grande Talla: 22-27

> s/109 ANTES: 129









#### 4. KL-959

CORPORTED CONTRACTOR

Material: Sintético + Textil Planta: caucho Horma: Grande Talla: 23-27

s/129
ANTES: 149











#### 2. KL-989

Material: sintético Planta: sintético Horma: Grande Talla: 23-27

s/109



PLOMO







2 AZUL











Material: Sintético Planta: Sintético Horma: Grande Talla: 22-27









NEGRO

3. KL-992

Material: Sintético Planta: Sintético Horma: Grande Talla: 22-27











s/99 ANTES: 129 1. KL-940

CORROGEBOY

Material: Sintético / Planta: Sintético
Horma: Grande























## 2. KL-950

Material: Sintético
Planta: Sintético
Horma: Grande
Talla: 22-27

ANTES: 149





















#### 2. KL-1009

Material: Textil Planta: sintético Horma: Grande Talla: 28-36



















ANTES: 149

Material: Textil + Sintético / Planta: Sintético Horma: Grande





2. KL-966

anna

Material: sintético + Textil Planta: caucho Horma: grande Talla: 28-36

s/149
ANTES: 169









ama

Material: Textil + Sintético Planta: Sintético Horma: Grande Talla: 28-36

> s/99 ANTES: 139











#### 1. KL-1000

material: sintético Planta: sintético Horma: Grande Talla: 28-36

s/129





#### 2. KL-1001

material: sintético planta: sintético Horma: Grande Talla: 27-31







Para un paseo saludable

















#### GIRLS

Material: Sintético Planta: Sintético Horma: Grande Talla: 28-36





#### ame

material: sintético Planta: sintético Horma: grande Talla: 28-36





















#### and

Material: Sintético Planta: Sintético Horma: Grande Talla: 28-36

s/109 AN