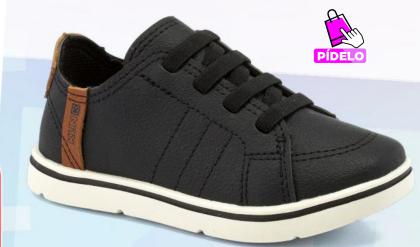

Grande Talla: 22-27





















#### 1. KL-932

#### INFANTE BOY

Material: sintético + Textil Planta: sintético Horma: Grande Talla: 23-27

s/89
ANTES: 139



#### 2. KL-957

Material: sintético + Textil Planta: caucho Horma: grande Talla: 23-27

s/139



# 3. KL-958

Material: Sintético + Textil Planta: Sintético Horma: Grande Talla: 22-27

> s/109 ANTES: 129









#### 4. KL-959

CORPORTED CONTRACTOR

Material: Sintético + Textil Planta: caucho Horma: Grande Talla: 23-27

s/129
ANTES: 149











#### 2. KL-989

Material: sintético Planta: sintético Horma: Grande Talla: 23-27

s/109



PLOMO







2 AZUL











Material: Sintético Planta: Sintético Horma: Grande Talla: 22-27









NEGRO

3. KL-992

Material: Sintético Planta: Sintético Horma: Grande Talla: 22-27











s/99 ANTES: 129 1. KL-940

CORROGEBOY

Material: Sintético / Planta: Sintético
Horma: Grande























## 2. KL-950

Material: Sintético
Planta: Sintético
Horma: Grande
Talla: 22-27

ANTES: 149





















#### 2. KL-1009

Material: Textil Planta: sintético Horma: Grande Talla: 28-36



















ANTES: 149

Material: Textil + Sintético / Planta: Sintético Horma: Grande





2. KL-966

anna

Material: sintético + Textil Planta: caucho Horma: grande Talla: 28-36

s/149
ANTES: 169









ama

Material: Textil + Sintético Planta: Sintético Horma: Grande Talla: 28-36

> s/99 ANTES: 139











#### 1. KL-1000

material: sintético Planta: sintético Horma: Grande Talla: 28-36

s/129





#### 2. KL-1001

material: sintético planta: sintético Horma: Gran