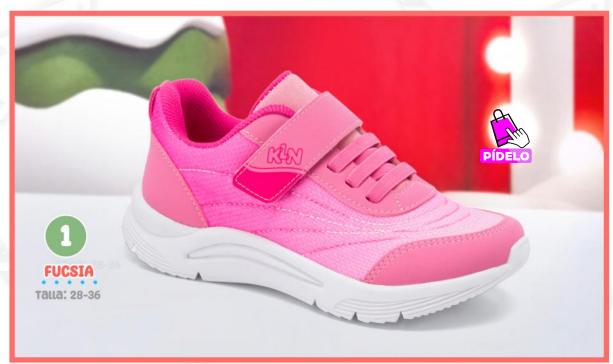

Grande Talla: 22-27

> s/109 ANTES: 129









#### 4. KL-959

CORPORTED CONTRACTOR

Material: Sintético + Textil Planta: caucho Horma: Grande Talla: 23-27

s/129
ANTES: 149











#### 2. KL-989

Material: sintético Planta: sintético Horma: Grande Talla: 23-27

s/109



PLOMO







2 AZUL











Material: Sintético Planta: Sintético Horma: Grande Talla: 22-27









NEGRO

3. KL-992

Material: Sintético Planta: Sintético Horma: Grande Talla: 22-27











s/99 ANTES: 129 1. KL-940

CORROGEBOY

Material: Sintético / Planta: Sintético
Horma: Grande























## 2. KL-950

Material: Sintético
Planta: Sintético
Horma: Grande
Talla: 22-27

ANTES: 149





















#### 2. KL-1009

Material: Textil Planta: sintético Horma: Grande Talla: 28-36



















ANTES: 149

Material: Textil + Sintético / Planta: Sintético Horma: Grande





2. KL-966

anna

Material: sintético + Textil Planta: caucho Horma: grande Talla: 28-36

s/149
ANTES: 169









ama

Material: Textil + Sintético Planta: Sintético Horma: Grande Talla: 28-36

> s/99 ANTES: 139











#### 1. KL-1000

material: sintético Planta: sintético Horma: Grande Talla: 28-36

s/129





#### 2. KL-1001

material: sintético planta: sintético Horma: Grande Talla: 27-31







Para un paseo saludable

















#### GIRLS

Material: Sintético Planta: Sintético Horma: Grande Talla: 28-36





#### ame

material: sintético Planta: sintético Horma: grande Talla: 28-36





















#### and

Material: Sintético Planta: Sintético Horma: Grande Talla: 28-36

s/109 ANTES: 1