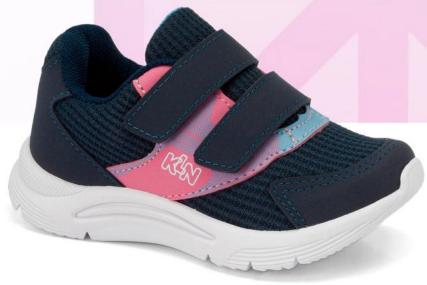

# 2. KL-995

OUTCOUTEGORS
Material: Textil + Sintético
Planta: Sintético
Horma: Grande
Talla: 23-27

s/139

AZUL