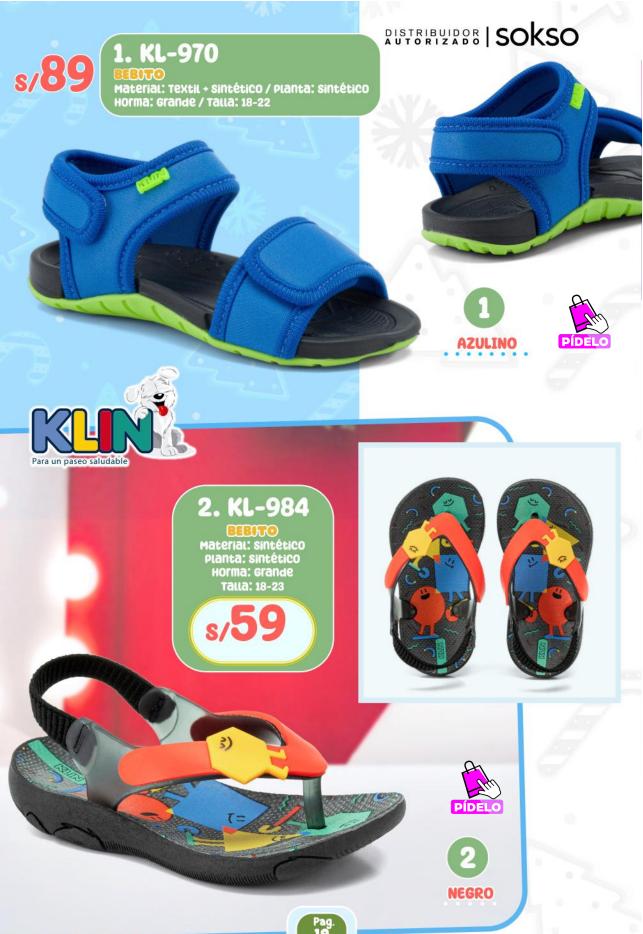

Material: Sintético Planta: Sintético Horma: Grande Talla: 18-23

s/59

## DISTRIBUIDOR | SOKSO











## 3. KL-982

Material: Sintético Planta: Sintético Horma: Grande Talla: 18-23





















2. KL-922

CETTO .

material: sintético Planta: sintético Horma: Grande Talla: 18,19,21,22

ANTES: 109



3. KL-946

Material: Sintético Planta: Sintético Horma: Grande Talla: 17-21

ANTES: 119



PÍDELO















s/**129** 

2. KL-978

BEBOTO Material: Sintético / Planta: Sintético Horma: Grande / Talla: 18-22



s/89 **ANTES: 119**  1. KL-923

Material: Sintético + Textil Planta: Sintético Horma: Grande / Talla: 18-21



NEGRO Taแล: 18-21





Para un paseo saludable



Talla: 17-21







2. KL-953

Material: Sintético + Textil Planta: Caucho Horma: Grande Talla: 17-21











### 3. KL-925

### BEBITO

material: sintético Planta: sintético Horma: Grande Talla: 18-22











### 4. KL-954

### BEBITO

material: sintético Planta: sintético Horma: Grande Taua: 17-21

















2. KL-991

Material: Textil + Sintético
Planta: Sintético
Horma: Grande
Talla: 23-27

































# 2. KL-995

OUTCOUTEGORS
Material: Textil + Sintético
Planta: Sintético
Horma: Grande
Talla: 23-27

s/139



AZUL





### 1. KL-993

Material: Sintético + Textil Planta: Sintético Horma: Grande Talla: 23-27

s/149



### 2. KL-894

Material: sintético

Material: Sintético Planta: Sintético Horma: Grande Talla: 24-27

s/79
ANTES: 119





### 3. KL-928

### INFANTE GIRL

Material: Sintético + Textil Planta: Sintético Horma: Grande Talla: 22-27

> s/89 ANTES: 129