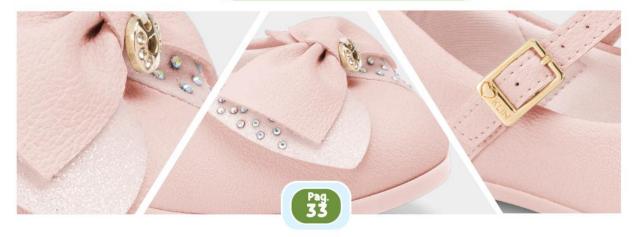

### 2. KL-949

### INFANTE GIRL

Material: Sintético Planta: Caucho Horma: Grande Talla: 21-26

s/129
ANTES: 149

s/139

Material: Textil + Sintético / Planta: Sintético Horma: Grande / Talla: 23-27

Material: sintético Planta: sintético Horma: Grande Talla: 23-27