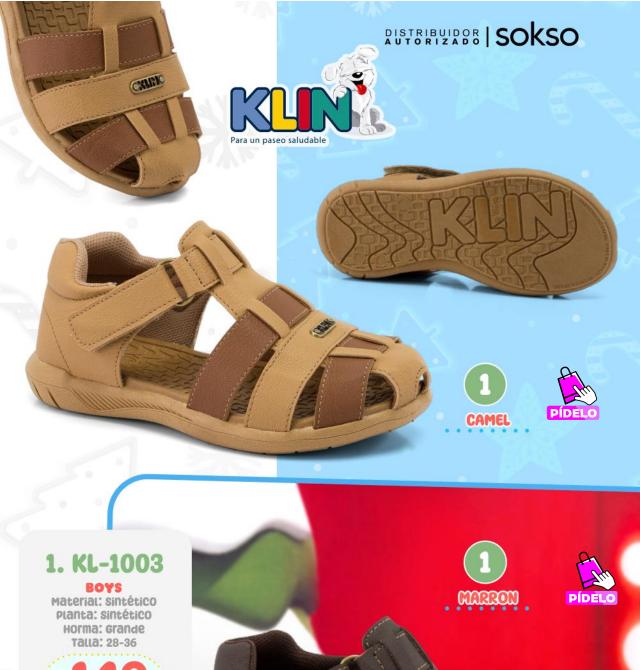

1. KL-976

EECUA

Material: sintético
Planta: sintético Horma: Grande Talla: 18-22

1. KL-979

Material: Sintético + Textil Planta: sintético Horma: Grande Taแล: 18-22