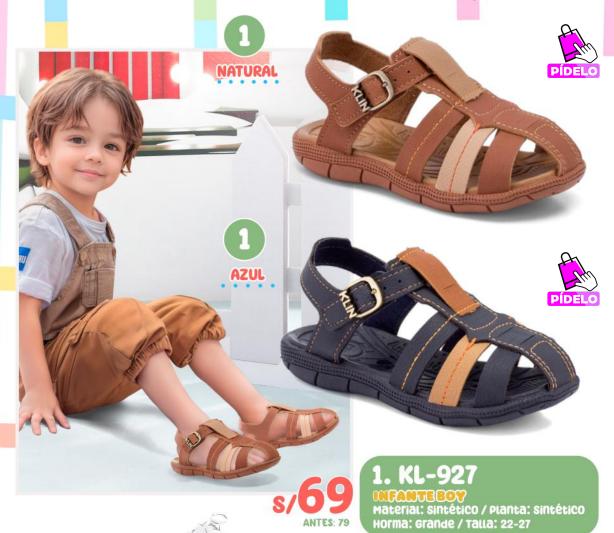

-929 material: sintético + Textil Planta: sintético Horma: Grande Talla: 22-27

ANTES: 129





#### 3. KL-931

Material: sintético + Textil Planta: sintético Horma: Grande Talla: 22-27





















#### 1. KL-932

#### INFANTE BOY

Material: sintético + Textil Planta: sintético Horma: Grande Talla: 23-27

s/89
ANTES: 139



#### 2. KL-957

Material: sintético + Textil Planta: caucho Horma: grande Talla: 23-27

s/139



# 3. KL-958

Material: Sintético + Textil Planta: Sintético Horma: Grande Talla: 22-27

> s/109 ANTES: 129









#### 4. KL-959

CORPORTED CONTRACTOR

Material: Sintético + Textil Planta: caucho Horma: Grande Talla: 23-27

s/129
ANTES: 149











#### 2. KL-989

Material: sintético Planta: sintético Horma: Grande Talla: 23-27

s/109



PLOMO







2 AZUL











Material: Sintético Planta: Sintético Horma: Grande Talla: 22-27









NEGRO

3. KL-992

Material: Sintético Planta: Sintético Horma: Grande Talla: 22-27











s/99 ANTES: 129 1. KL-940

CORROGEBOY

Material: Sintético / Planta: Sintético
Horma: Grande























## 2. KL-950

Material: Sintético
Planta: Sintético
Horma: Grande
Talla: 22-27

ANTES: 149





















#### 2. KL-1009

Material: Textil Planta: sintético Horma: Grande Talla: 28-36



















ANTES: 149

Material: Textil + Sintético / Planta: Sintético Horma: Grande





2. KL-966

anna

Material: sintético + Textil Planta: caucho Horma: grande Talla: 28-36

s/149
ANTES: 169









ama

Material: Textil + Sintético Planta: Sintético Horma: Grande Talla: 28-36

> s/99 ANTES: 139