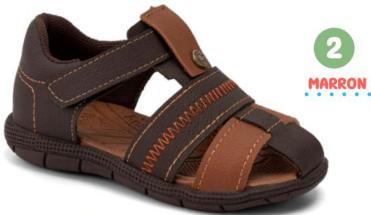

2-27

ANTES: 129





#### 3. KL-931

Material: sintético + Textil Planta: sintético Horma: Grande Talla: 22-27





















#### 1. KL-932

#### INFANTE BOY

Material: sintético + Textil Planta: sintético Horma: Grande Talla: 23-27

s/89
ANTES: 139



#### 2. KL-957

Material: sintético + Textil Planta: caucho Horma: grande Talla: 23-27

s/139



# 3. KL-958

Material: Sintético + Textil Planta: Sintético Horma: Grande Talla: 22-27

> s/109 ANTES: 129









#### 4. KL-959

CORPORTED CONTRACTOR

Material: Sintético + Textil Planta: caucho Horma: Grande Talla: 23-27

s/129
ANTES: 149











#### 2. KL-989

Material: sintético Planta: sintético Horma: Grande Talla: 23-27

s/109



PLOMO







2 AZUL











Material: Sintético Planta: Sintético Horma: Grande Talla: 22-27









NEGRO

3. KL-992

Material: Sintético Planta: Sintético Horma: Grande Talla: 22-27











s/99 ANTES: 129 1. KL-940

CORROGEBOY

Material: Sintético / Planta: Sintético
Horma: Grande























## 2. KL-950

Material: Sintético
Planta: Sintético
Horma: Grande
Talla: 22-27

ANTES: 149





















#### 2. KL-1009

Material: Textil Planta: sintético Horma: Grande Talla: 28-36



















ANTES: 149

Material: Textil + Sintético / Planta: Sintético Horma: Grande





2. KL-966

anna

Material: sintético + Textil Planta: caucho Horma: grande Talla: 28-36

s/149
ANTES: 169









ama

Material: Textil + Sintético Planta: Sintético Horma: Grande Talla: 28-36

> s/99 ANTES: 139











#### 1. KL-1000

material: sintético Planta: sintético Horma: Grande