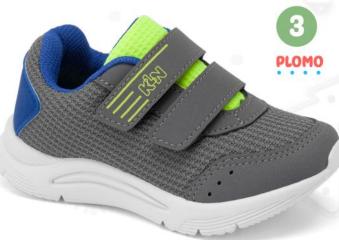

intético / Planta: Sintético Horma: Grande / Talla: 23-27









Material: sintético Planta: sintético Horma: Grande Talla: 23-27

s/149

2
AZUL/GRIS







1. KL-998

Material: Textil + Sintético Planta: Sintético Horma: Grande Talla: 23-27









2. KL-929 material: sintético + Textil Planta: sintético Horma: Grande Talla: 22-27

ANTES: 129





#### 3. KL-931

Material: sintético + Textil Planta: sintético Horma: Grande Talla: 22-27





















#### 1. KL-932

#### INFANTE BOY

Material: sintético + Textil Planta: sintético Horma: Grande Talla: 23-27

s/89
ANTES: 139



#### 2. KL-957

Material: sintético + Textil Planta: caucho Horma: grande Talla: 23-27

s/139



# 3. KL-958

Material: Sintético + Textil Planta: Sintético Horma: Grande Talla: 22-27

> s/109 ANTES: 129









#### 4. KL-959

CORPORTED CONTRACTOR

Material: Sintético + Textil Planta: caucho Horma: Grande Talla: 23-27

s/129
ANTES: 149











#### 2. KL-989

Material: sintético Planta: sintético Horma: Grande Talla: 23-27

s/109



PLOMO







2 AZUL











Material: Sintético Planta: Sintético Horma: Grande Talla: 22-27









NEGRO

3. KL-992

Material: Sintético Planta: Sintético Horma: Grande Talla: 22-27











s/99 ANTES: 129 1. KL-940

CORROGEBOY

Material: Sintético / Planta: Sintético
Horma: Grande























## 2. KL-950

Material: Sintético
Planta: Sintético
Horma: Grande
Talla: 22-27

ANTES: 149





















#### 2. KL-1009

Material: Textil Planta: sintético Horma: Grande Talla: 28-36



















ANTES: 149

Material: Textil + Sintético