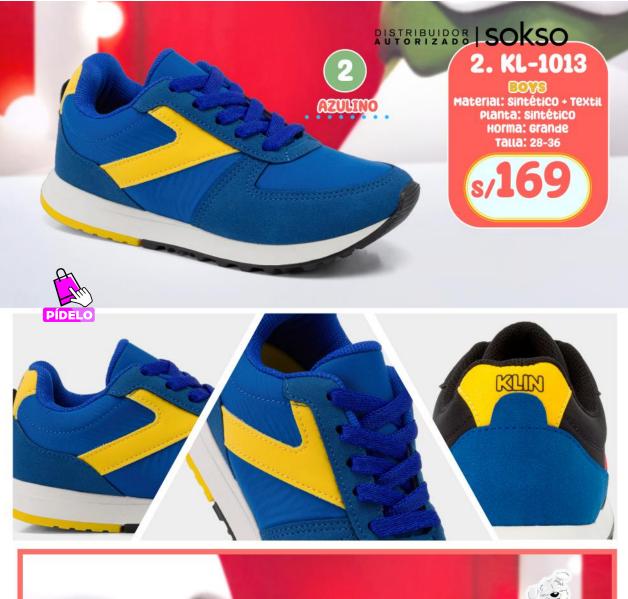

#### BOYS

Material: Textil + Sintético Planta: Sintético Horma: Grande Talla: 28-36

DISTRIBUIDOR | SOKSO

2. KL-965