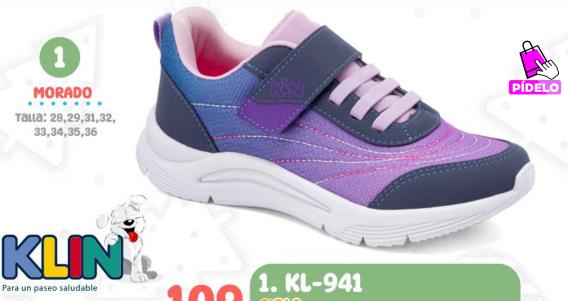

#### 2. KL-1009

Material: Textil Planta: sintético Horma: Grande Talla: 28-36

ANTES: 149

Material: Textil + Sintético / Planta: Sintético Horma: Grande

2. KL-966

anna

Material: sintético + Textil Planta: caucho Horma: grande Talla: 28-36