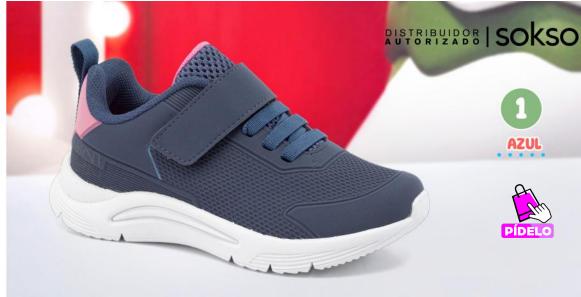

#### 2. KL-1009

Material: Textil Planta: sintético Horma: Grande Talla: 28-36

ANTES: 149

Material: Textil + Sintético / Planta: Sintético Horma: Grande

2. KL-966

anna

Material: sintético + Textil Planta: caucho Horma: grande Talla: 28-36

s/149
ANTES: 169

ama

Material: Textil + Sintético Planta: Sintético Horma: Grande Talla: 28-36

> s/99 ANTES: 139