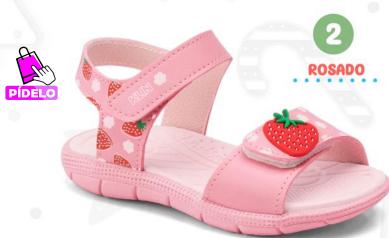

orma: Grande Talla: 24-27

s/79
ANTES: 119





### 3. KL-928

### INFANTE GIRL

Material: Sintético + Textil Planta: Sintético Horma: Grande Talla: 22-27

> s/89 ANTES: 129





### 4. KL-930

### INFANTE GIRL

Material: Sintético + Textil Planta: Sintético Horma: Grande Talla: 22-27

S/89
ANTES: 129







1. KL-933

Material: Textil + Sintético
Planta: Sintético
Horma: Grande
Talla: 22-27

s/79
ANTES: 119





s/**139** 

3. KL-960

Material: Sintético / Planta: Sintético Horma: Grande / Talla: 23-27





### 1. KL-961

### dilliberations.

Material: Sintético / Planta: Sintético Horma: Grande / Talla: 22-27



### 2. KL-962

material: sintético / planta: sintético Horma: Grande / Talla: 22-27













# 2. KL-956

Material: Sintético Planta: Sintético Horma: Grande Talla: 22-27























### 2. KL-949

### INFANTE GIRL

Material: Sintético Planta: Caucho Horma: Grande Talla: 21-26

s/129
ANTES: 149

















s/139

Material: Textil + Sintético / Planta: Sintético Horma: Grande / Talla: 23-27









Material: sintético Planta: sintético Horma: Grande Talla: 23-27

s/149

2
AZUL/GRIS







1. KL-998

Material: Textil + Sintético Planta: Sintético Horma: Grande Talla: 23-27









2. KL-929 material: sintético + Textil Planta: sintético Horma: Grande Talla: 22-27

ANTES: 129





#### 3. KL-931

Material: sintético + Textil Planta: sintético Horma: Grande Talla: 22-27





















#### 1. KL-932

#### INFANTE BOY

Material: sintético + Textil Planta: sintético Horma: Grande Talla: 23-27

s/89
ANTES: 139



#### 2. KL-957

Material: sint