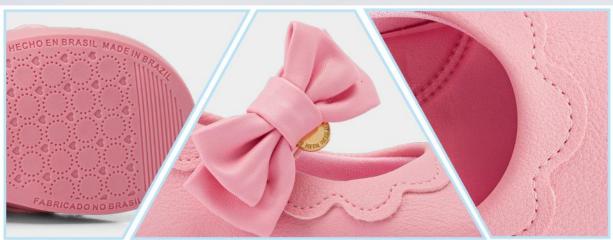

1. KL-976

EECUA

Material: sintético
Planta: sintético Horma: Grande Talla: 18-22

1. KL-979

Material: Sintético + Textil Planta: sintético Horma: Grande Taแล: 18-22