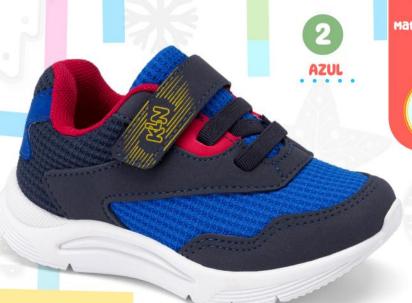

# 2. KL-981

Material: Sintético Planta: Sintético Horma: Grande Talla: 18-23

s/59