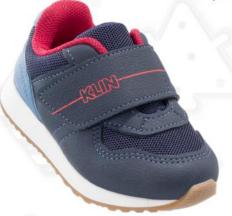

1. KL-976

EECUA

Material: sintético
Planta: sintético Horma: Grande Talla: 18-22

1. KL-979

Material: Sintético + Textil Planta: sintético Horma: Grande Taแล: 18-22