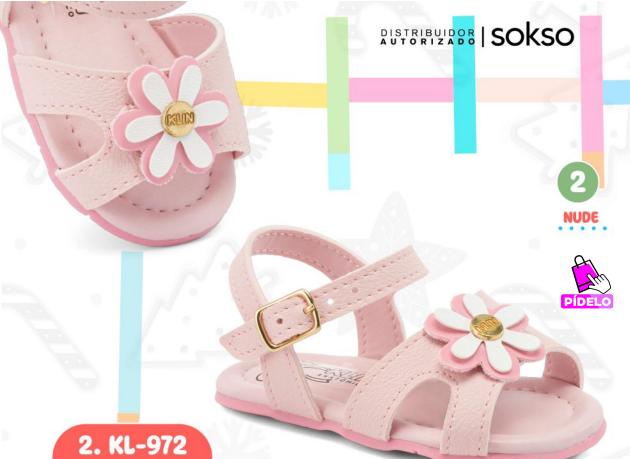

ANTES: 119

PÍDELO

s/**129** 

2. KL-978

BEBOTO Material: Sintético / Planta: Sintético Horma: Grande / Talla: 18-22

s/89 **ANTES: 119**  1. KL-923

Material: Sintético + Textil Planta: Sintético Horma: Grande / Talla: 18-21