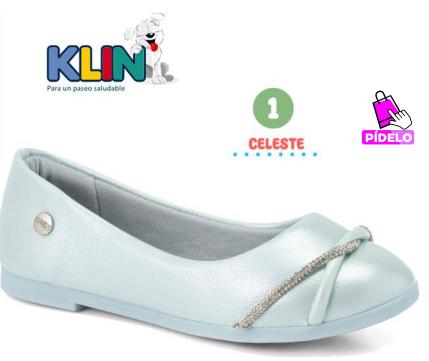

# 2. KL-981

Material: Sintético Planta: Sintético Horma: Grande Talla: 18-23

s/59