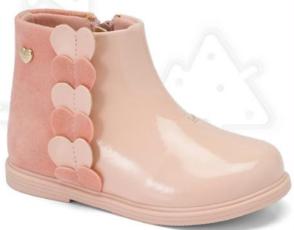

rande Talla: 22-27

> s/89 ANTES: 129





### 4. KL-930

### INFANTE GIRL

Material: Sintético + Textil Planta: Sintético Horma: Grande Talla: 22-27

S/89
ANTES: 129







1. KL-933

Material: Textil + Sintético
Planta: Sintético
Horma: Grande
Talla: 22-27

s/79
ANTES: 119





s/**139** 

3. KL-960

Material: Sintético / Planta: Sintético Horma: Grande / Talla: 23-27





### 1. KL-961

### dilliberations.

Material: Sintético / Planta: Sintético Horma: Grande / Talla: 22-27



### 2. KL-962

material: sintético / planta: sintético Horma: Grande / Talla: 22-27













# 2. KL-956

Material: Sintético Planta: Sintético Horma: Grande Talla: 22-27























### 2. KL-949

### INFANTE GIRL

Material: Sintético Planta: Caucho Horma: Grande Talla: 21-26

s/129
ANTES: 149

















s/139

Material: Textil + Sintético / Planta: Sintético Horma: Grande / Talla: 23-27









Material: sintético Planta: sintético Horma: Grande Talla: 23-27

s/149

2
AZUL/GRIS







1. KL-998

Material: Textil + Sintético Planta: Sintético Horma: Grande Talla: 23-27









2. KL-929 material: sintético + Textil Planta: sintético Horma: Grande Talla: 22-27

ANTES: 129





#### 3. KL-931

Material: sintético + Textil Planta: sintético Horma: Grande Talla: 22-27





















#### 1. KL-932

#### INFANTE BOY

Material: sintético + Textil Planta: sintético Horma: Grande Talla: 23-27

s/89
ANTES: 139



#### 2. KL-957

Material: sintético + Textil Planta: caucho Horma: grande Talla: 23-27

s/139



# 3. KL-958

Material: Sintético + Textil Planta: Sintético Horma: Gr