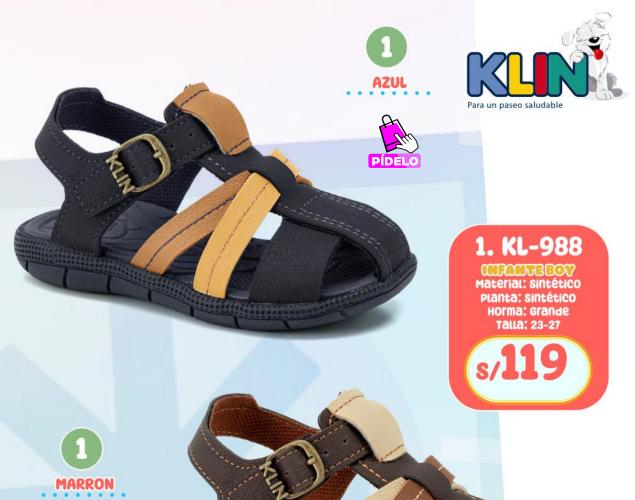

1. KL-976

EECUA

Material: sintético
Planta: sintético Horma: Grande Talla: 18-22

1. KL-979

Material: Sintético + Textil Planta: sintético Horma: Grande Taแล: 18-22