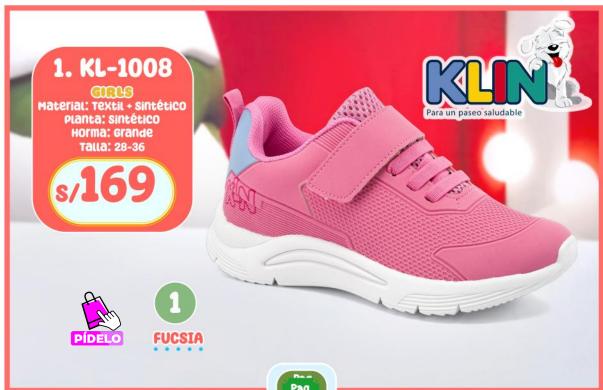

## 1. KL-1007

Material: sintético Planta: sintético Horma: grande Talla: 28-36

s/159

Para un paseo saludable