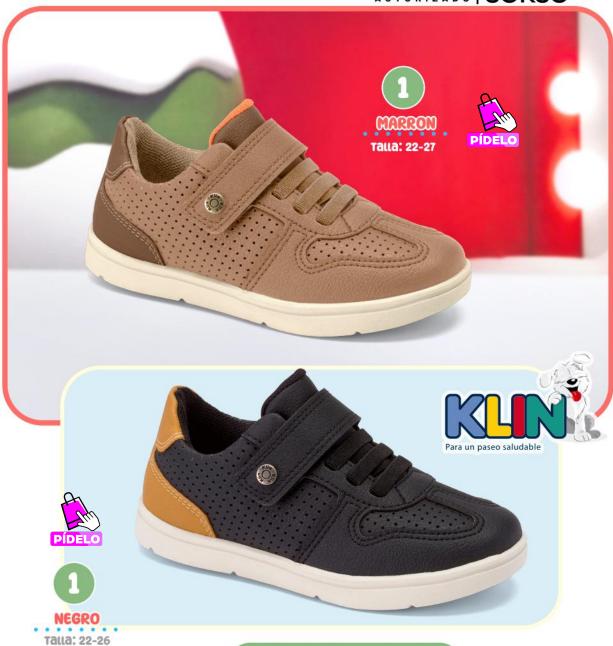

alla: 22-27





















#### 1. KL-932

#### INFANTE BOY

Material: sintético + Textil Planta: sintético Horma: Grande Talla: 23-27

s/89
ANTES: 139



#### 2. KL-957

Material: sintético + Textil Planta: caucho Horma: grande Talla: 23-27

s/139



# 3. KL-958

Material: Sintético + Textil Planta: Sintético Horma: Grande Talla: 22-27

> s/109 ANTES: 129









#### 4. KL-959

CORPORTED CONTRACTOR

Material: Sintético + Textil Planta: caucho Horma: Grande Talla: 23-27

s/129
ANTES: 149











#### 2. KL-989

Material: sintético Planta: sintético Horma: Grande Talla: 23-27

s/109



PLOMO







2 AZUL











Material: Sintético Planta: Sintético Horma: Grande Talla: 22-27









NEGRO

3. KL-992

Material: Sintético Planta: Sintético Horma: Grande Talla: 22-27











s/99 ANTES: 129 1. KL-940

CORROGEBOY

Material: Sintético / Planta: Sintético
Horma: Grande























## 2. KL-950

Material: Sintético
Planta: Sintético
Horma: Grande
Talla: 22-27

ANTES: 149





















#### 2. KL-1009

Material: Textil Planta: sintético Horma: Grande Talla: 28-36



















ANTES: 149

Material: Textil + Sintético / Planta: Sintético Horma: Grande





2. KL-966

anna

Material: sintético + Textil Planta: caucho Horma: grande Talla: 28-36

s/149
ANTES: 169









ama

Material: Textil + Sintético Planta: Sintético Horma: Grande Talla: 28-36

> s/99 ANTES: 139











#### 1. KL-1000

material: sintético Planta: sintético Horma: Grande Talla: 28-36

s/129





#### 2. KL-1001

material: sintético planta: sintético Horma: Grande Talla