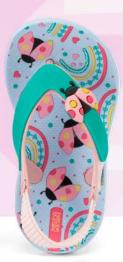

NEGRO Taแล: 18-21

Para un paseo saludable

Talla: 17-21

2. KL-953

Material: Sintético + Textil Planta: Caucho Horma: Grande Talla: 17-21