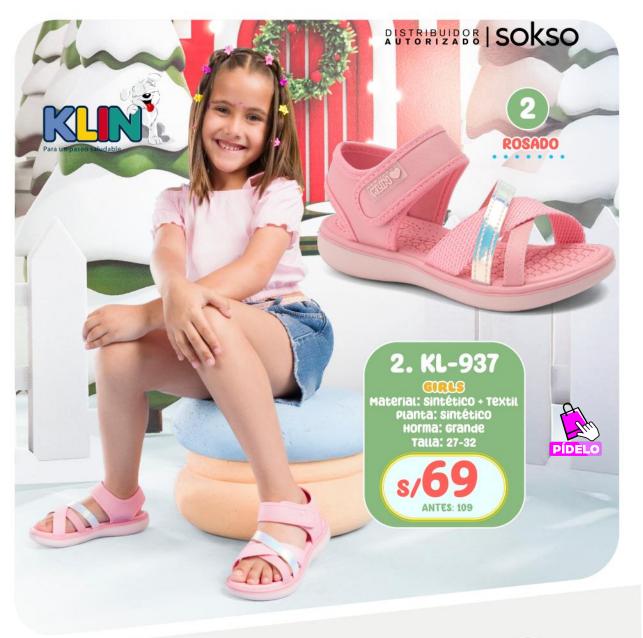

#### 2. KL-1001

material: sintético planta: sintético Horma: Grande Talla: 27-31

Para un paseo saludable