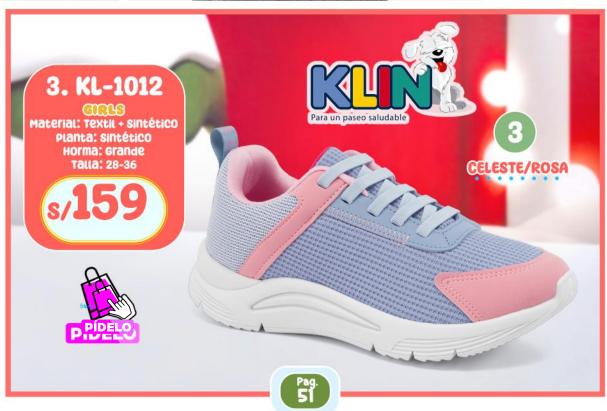

## 1. KL-1007

Material: sintético Planta: sintético Horma: grande Talla: 28-36

s/159

Para un paseo saludable