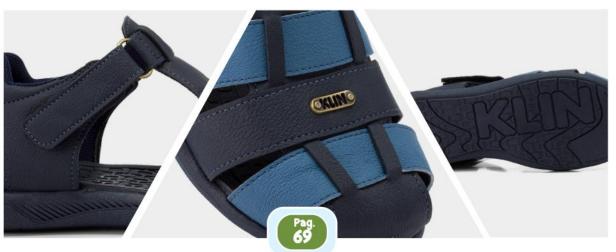

#### 2. KL-1009

Material: Textil Planta: sintético Horma: Grande Talla: 28-36

ANTES: 149

Material: Textil + Sintético / Planta: Sintético Horma: Grande

2. KL-966

anna

Material: sintético + Textil Planta: caucho Horma: grande Talla: 28-36