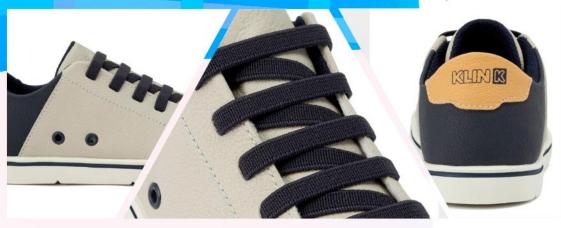

## 1. KL-1007

Material: sintético Planta: sintético Horma: grande Talla: 28-36

s/159

Para un paseo saludable