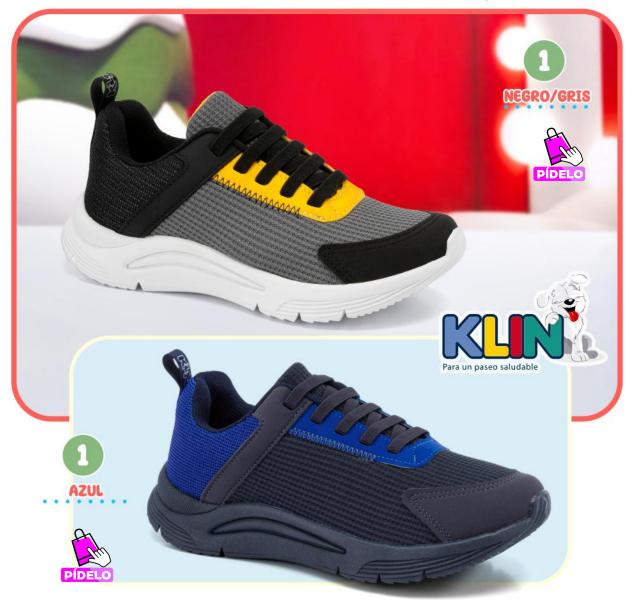

al: Textil + Sintético / Planta: Sintético Horma: Grande





2. KL-966

anna

Material: sintético + Textil Planta: caucho Horma: grande Talla: 28-36

s/149
ANTES: 169









ama

Material: Textil + Sintético Planta: Sintético Horma: Grande Talla: 28-36

> s/99 ANTES: 139











#### 1. KL-1000

material: sintético Planta: sintético Horma: Grande Talla: 28-36

s/129





#### 2. KL-1001

material: sintético planta: sintético Horma: Grande Talla: 27-31







Para un paseo saludable

















#### GIRLS

Material: Sintético Planta: Sintético Horma: Grande Talla: 28-36





#### ame

material: sintético Planta: sintético Horma: grande Talla: 28-36





















#### and

Material: Sintético Planta: Sintético Horma: Grande Talla: 28-36

s/109 ANTES: 129





















S/169

1. KL-1015

BOYS

Material: SINTÉTICO + TEXTIL / Planta: SINTÉTICO
HORMA: Grande / Talla: 28-36







# 2. KL-916 BOYS Material: sintético Planta: caucho





ногта: grande Taua: 28-34







2. KL-943

BOYS

material: Textil+ Sintético Planta: sintético Horma: Grande

Taua: 28,30,31,33,34,35,36





#### BOYS

Material: Textil + Sintético Planta: Sintético Horma: Grande Talla: 28-36





DISTRIBUIDOR | SOKSO







2. KL-965

#### BOYS

Material: Textil + Sintético Planta: Sintético Horma: Grande Talla: 28-36





# **AZULINO**

#### DISTRIBUIDOR | SOKSO

s/139

3. KL-967

Material: Textil + Sintético Planta: Sintético Horma: Grande Talla: 28,30,31,32,33,34,35,36



s/149

4. KL-968

Boys material: sintético Planta: sintético Horma: Grande Talla: 28-36







5. KL-969

BOYS

ma