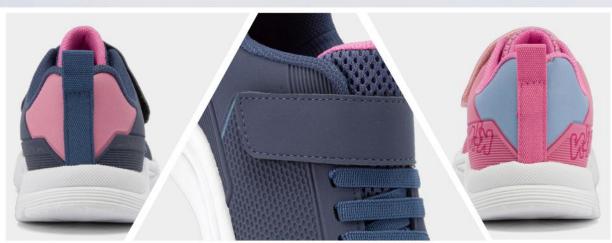

#### 2. KL-1009

Material: Textil Planta: sintético Horma: Grande Talla: 28-36

ANTES: 149

Material: Textil + Sintético / Planta: Sintético Horma: Grande

2. KL-966

anna

Material: sintético + Textil Planta: caucho Horma: grande Talla: 28-36

s/149
ANTES: 169

ama

Material: Textil + Sintético Planta: Sintético Horma: Grande Talla: 28-36

> s/99 ANTES: 139