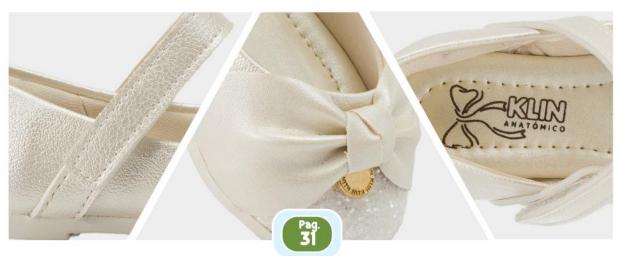

### INFANTE GIRL

Material: Sintético + Textil Planta: Sintético Horma: Grande Talla: 22-27

> s/89 ANTES: 129

### INFANTE GIRL

Material: Sintético + Textil Planta: Sintético Horma: Grande Talla: 22-27

S/89
ANTES: 129

1. KL-933

Material: Textil + Sintético
Planta: Sintético
Horma: Grande
Talla: 22-27

s/79
ANTES: 119