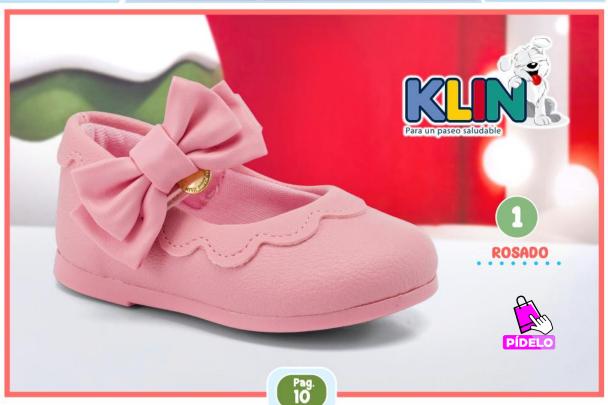

1. KL-976

EECUA

Material: sintético
Planta: sintético Horma: Grande Talla: 18-22

1. KL-979

Material: Sintético + Textil Planta: sintético Horma: Grande Taแล: 18-22