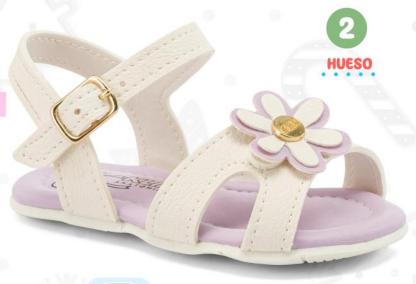

ANTES: 119

PÍDELO

s/**129** 

2. KL-978

BEBOTO Material: Sintético / Planta: Sintético Horma: Grande / Talla: 18-22

s/89 **ANTES: 119**  1. KL-923

Material: Sintético + Textil Planta: Sintético Horma: Grande / Talla: 18-21