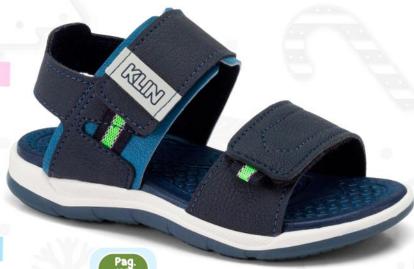

KL-929 material: sintético + Textil Planta: sintético Horma: Grande Talla: 22-27

ANTES: 129





#### 3. KL-931

Material: sintético + Textil Planta: sintético Horma: Grande Talla: 22-27





















#### 1. KL-932

#### INFANTE BOY

Material: sintético + Textil Planta: sintético Horma: Grande Talla: 23-27

s/89
ANTES: 139



#### 2. KL-957

Material: sintético + Textil Planta: caucho Horma: grande Talla: 23-27

s/139



# 3. KL-958

Material: Sintético + Textil Planta: Sintético Horma: Grande Talla: 22-27

> s/109 ANTES: 129









#### 4. KL-959

CORPORTED CONTRACTOR

Material: Sintético + Textil Planta: caucho Horma: Grande Talla: 23-27

s/129
ANTES: 149











#### 2. KL-989

Material: sintético Planta: sintético Horma: Grande Talla: 23-27

s/109



PLOMO







2 AZUL











Material: Sintético Planta: Sintético Horma: Grande Talla: 22-27









NEGRO

3. KL-992

Material: Sintético Planta: Sintético Horma: Grande Talla: 22-27











s/99 ANTES: 129 1. KL-940

CORROGEBOY

Material: Sintético / Planta: Sintético
Horma: Grande























## 2. KL-950

Material: Sintético
Planta: Sintético
Horma: Grande
Talla: 22-27

ANTES: 149





















#### 2. KL-1009

Material: Textil Planta: sintético Horma: Grande Talla: 28-36



















ANTES: 149

Material: Textil + Sintético / Planta: Sintético Horma: Grande





2. KL-966

anna

Material: sintético + Textil Planta: caucho Horma: grande Talla: 28-36

s/149
ANTES: 169









ama

Material: Textil + Sintético Planta: Sintético Horma: Grande Talla: 28-36

> s/99 ANTES: 139