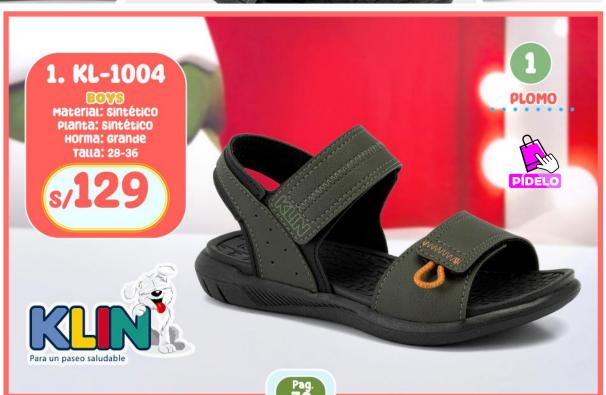

#### 2. KL-1009

Material: Textil Planta: sintético Horma: Grande Talla: 28-36

ANTES: 149

Material: Textil + Sintético / Planta: Sintético Horma: Grande

2. KL-966

anna

Material: sintético + Textil Planta: caucho Horma: grande Talla: 28-36