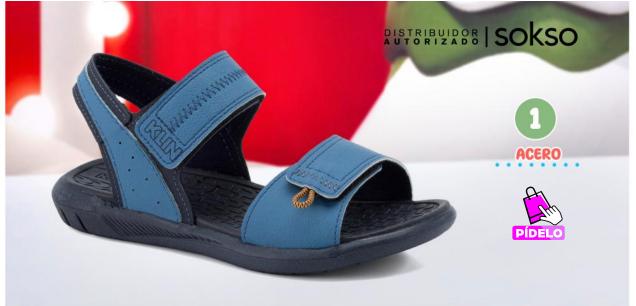

#### 2. KL-1009

Material: Textil Planta: sintético Horma: Grande Talla: 28-36

ANTES: 149

Material: Textil + Sintético / Planta: Sintético Horma: Grande

2. KL-966

anna

Material: sintético + Textil Planta: caucho Horma: grande Talla: 28-36