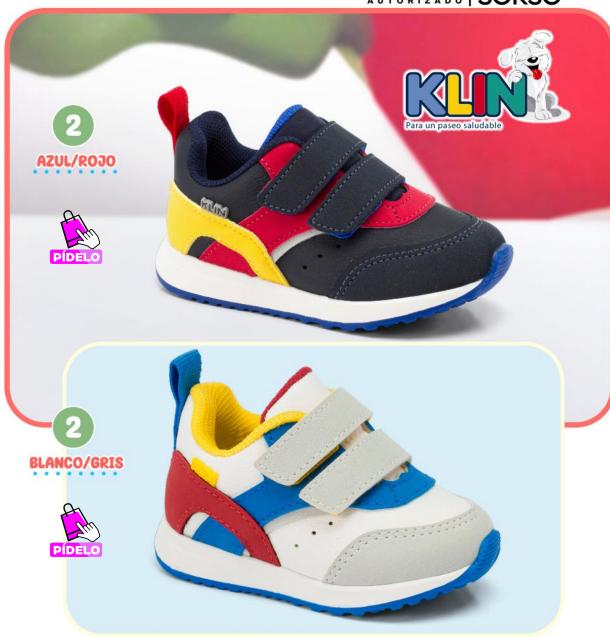

## 3. KL-982

Material: Sintético Planta: Sintético Horma: Grande Talla: 18-23

2. KL-922

CETTO .

material: sintético Planta: sintético Horma: Grande Talla: 18,19,21,22

ANTES: 109

3. KL-946

Material: Sintético Planta: Sintético Horma: Grande Talla: 17-21