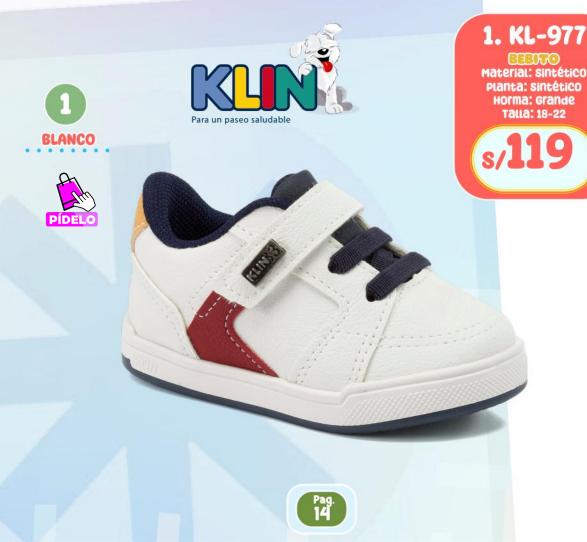

1. KL-976

EECUA

Material: sintético
Planta: sintético Horma: Grande Talla: 18-22

1. KL-979

Material: Sintético + Textil Planta: sintético Horma: Grande Taแล: 18-22