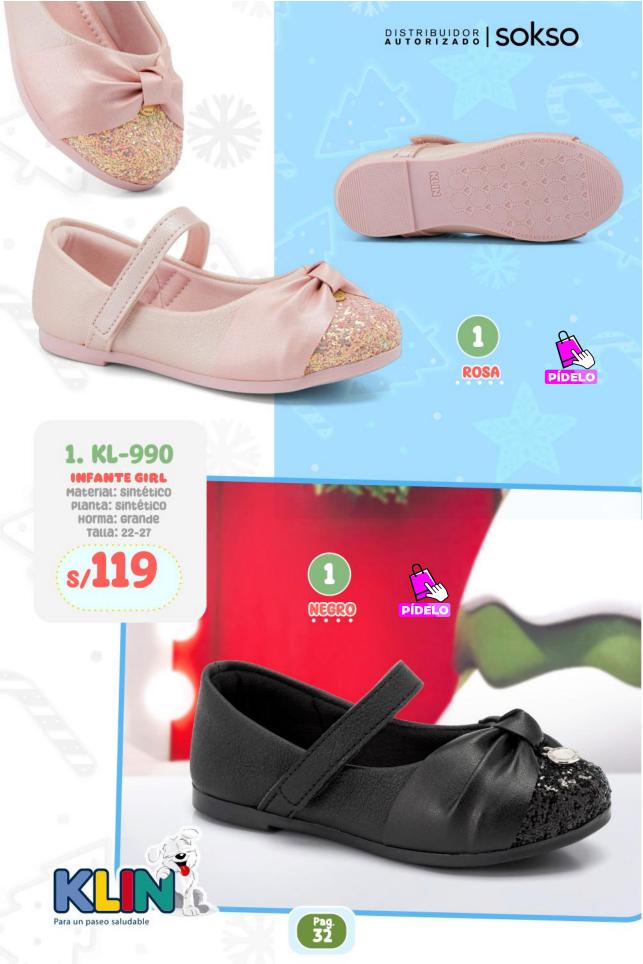

### INFANTE GIRL

Material: Sintético + Textil Planta: Sintético Horma: Grande Talla: 22-27

> s/89 ANTES: 129

### INFANTE GIRL

Material: Sintético + Textil Planta: Sintético Horma: Grande Talla: 22-27

S/89
ANTES: 129

1. KL-933

Material: Textil + Sintético
Planta: Sintético
Horma: Grande
Talla: 22-27

s/79
ANTES: 119