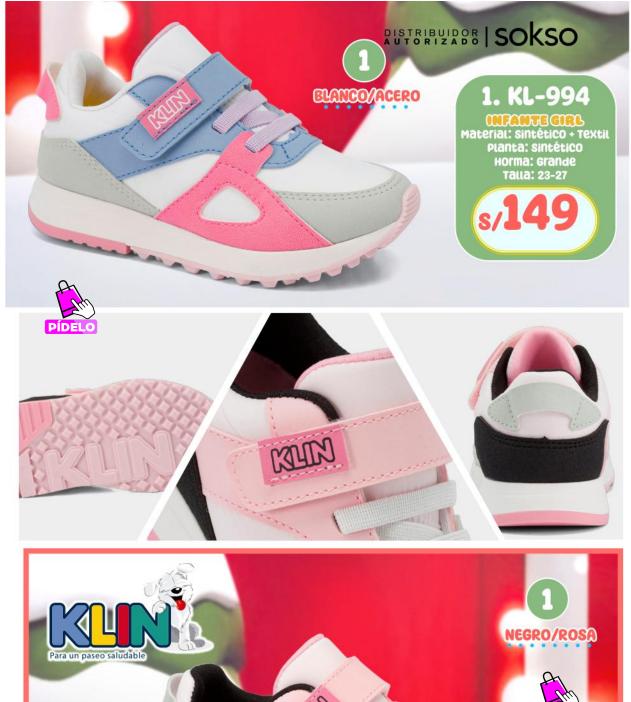

### 1. KL-993

Material: Sintético + Textil Planta: Sintético Horma: Grande Talla: 23-27

s/149