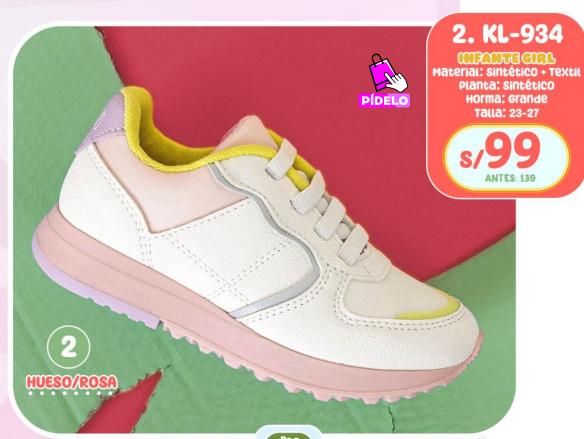

## 2. KL-921

material: sintético Planta: Sintético Horma: Grande Talla: 18,19,21,22