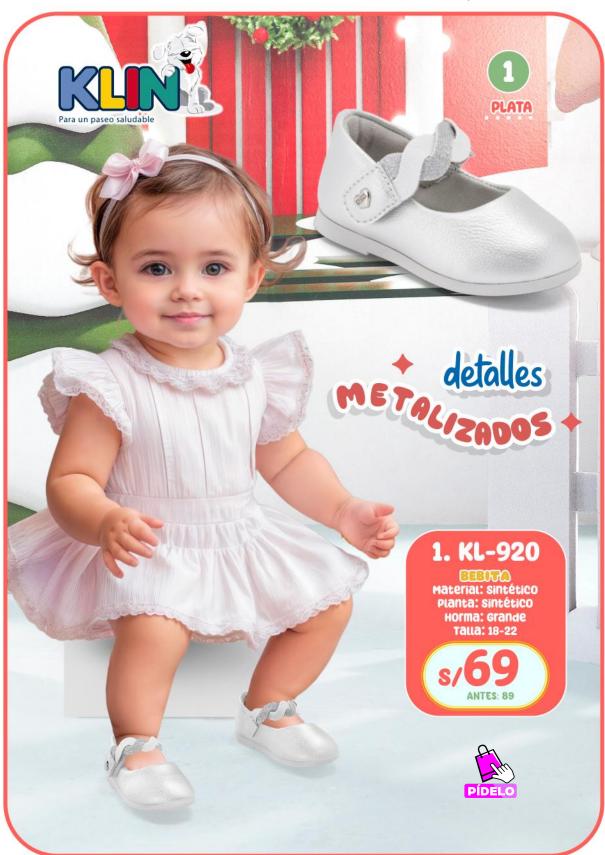

8-22









1. KL-979

Material: Sintético + Textil Planta: sintético Horma: Grande Taแล: 18-22





## 2. KL-921

material: sintético Planta: Sintético Horma: Grande Talla: 18,19,21,22







### 3. KL-951

OHOUSON .

Material: Sintético + Textil Planta: Caucho Horma: Grande Talla: 17-21

s/129











### 4. KL-952

Material: Textil + Sintético Planta: Caucho Horma: Grande Talla: 17-21

s/129
ANTES: -









Material: Sintético Planta: Sintético HOrma: Grande Talla: 18-20















### 1. KL-973

Material: sintético Planta: sintético Horma: Grande Talla: 18-20



# 2. KL-981

Material: Sintético Planta: Sintético Horma: Grande Talla: 18-23

s/59

## DISTRIBUIDOR | SOKSO











## 3. KL-982

Material: Sintético Planta: Sintético Horma: Grande Talla: 18-23





















2. KL-922

CETTO .

material: sintético Planta: sintético Horma: Grande Talla: 18,19,21,22

ANTES: 109



3. KL-946

Material: Sintético Planta: Sintético Horma: Grande Talla: 17-21

ANTES: 119



PÍDELO















s/**129** 

2. KL-978

BEBOTO Material: Sintético / Planta: Sintético Horma: Grande / Talla: 18-22



s/89 **ANTES: 119**  1. KL-923

Material: Sintético + Textil Planta: Sintético Horma: Grande / Talla: 18-21



NEGRO Taแล: 18-21





Para un paseo saludable



Talla: 17-21







2. KL-953

Material: Sintético + Textil Planta: Caucho Horma: Grande Talla: 17-21











### 3. KL-925

### BEBITO

material: sintético Planta: sintético Horma: Grande Talla: 18-22











### 4. KL-954

### BEBITO

material: sintético Planta: sintético Horma: Grande Taua: 17-21