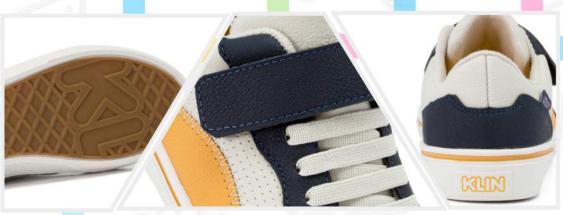

#### 2. KL-1009

Material: Textil Planta: sintético Horma: Grande Talla: 28-36

ANTES: 149

Material: Textil + Sintético / Planta: Sintético Horma: Grande

2. KL-966

anna

Material: sintético + Textil Planta: caucho Horma: grande Talla: 28-36