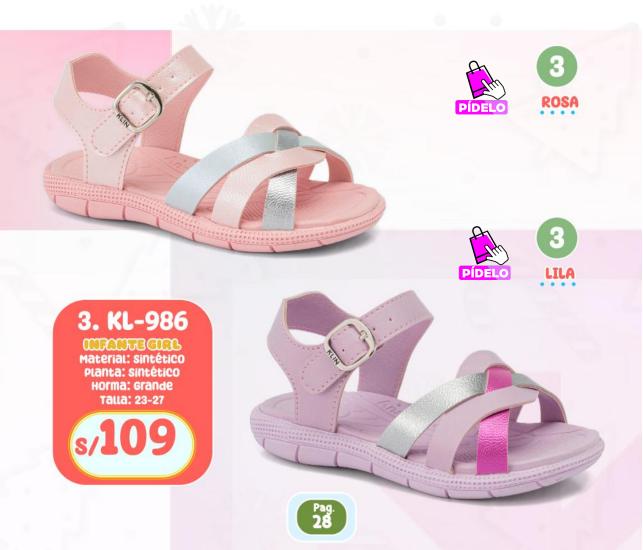

### INFANTE GIRL

Material: Sintético Planta: Caucho Horma: Grande Talla: 21-26

s/129
ANTES: 149

s/139

Material: Textil + Sintético / Planta: Sintético Horma: Grande / Talla: 23-27

Material: sintético Planta: sintético Horma: Grande Talla: 23-27