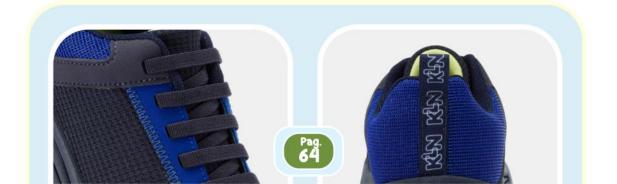

## 1. KL-1007

Material: sintético Planta: sintético Horma: grande Talla: 28-36

s/159

Para un paseo saludable