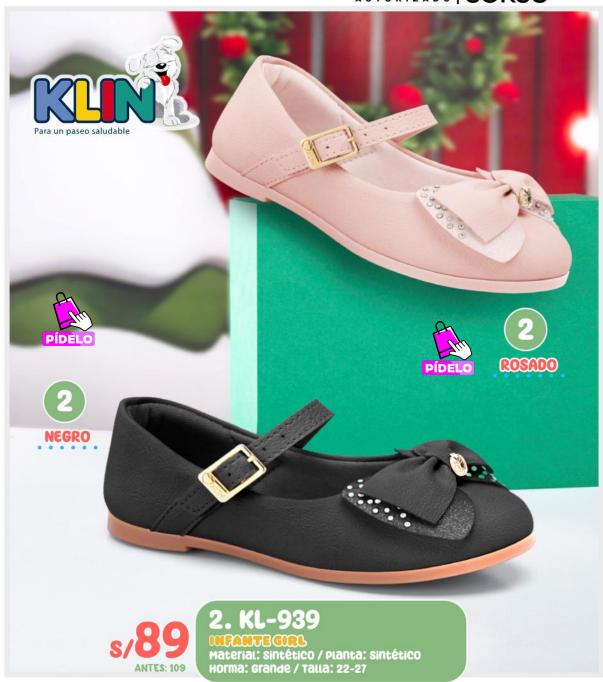

### 2. KL-949

### INFANTE GIRL

Material: Sintético Planta: Caucho Horma: Grande Talla: 21-26

s/129
ANTES: 149

s/139

Material: Textil + Sintético / Planta: Sintético Horma: Grande / Talla: 23-27

Material: sintético Planta: sintético Horma: Grande Talla: 23-27