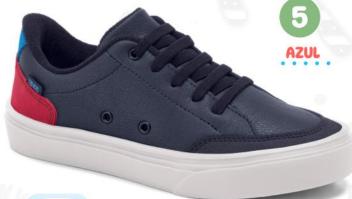

nta: SINTÉTICO
HORMA: Grande / Talla: 28-36







# 2. KL-916 BOYS Material: sintético Planta: caucho





ногта: grande Taua: 28-34







2. KL-943

BOYS

material: Textil+ Sintético Planta: sintético Horma: Grande

Taua: 28,30,31,33,34,35,36





#### BOYS

Material: Textil + Sintético Planta: Sintético Horma: Grande Talla: 28-36





DISTRIBUIDOR | SOKSO







2. KL-965

#### BOYS

Material: Textil + Sintético Planta: Sintético Horma: Grande Talla: 28-36





# **AZULINO**

#### DISTRIBUIDOR | SOKSO

s/139

3. KL-967

Material: Textil + Sintético Planta: Sintético Horma: Grande Talla: 28,30,31,32,33,34,35,36



s/149

4. KL-968

Boys material: sintético Planta: sintético Horma: Grande Talla: 28-36







5. KL-969

BOYS

material: sintético Planta: caucho Horma: Grande Talla: 31-39























## 2. KL-938

material: Sintético Planta: Sintético Horma: Grande

s/99 ANTES: 129





## RISTRIBULE OR | SOKSO







## 1. KL-1007

Material: sintético Planta: sintético Horma: grande Talla: 28-36

s/159



Para un paseo saludable