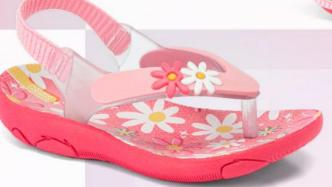

NEGRO Taแล: 18-21

Para un paseo saludable

Talla: 17-21

2. KL-953

Material: Sintético + Textil Planta: Caucho Horma: Grande Talla: 17-21