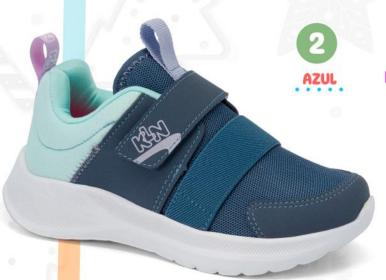

#### 2. KL-1009

Material: Textil Planta: sintético Horma: Grande Talla: 28-36

ANTES: 149

Material: Textil + Sintético / Planta: Sintético Horma: Grande

2. KL-966

anna

Material: sintético + Textil Planta: caucho Horma: grande Talla: 28-36