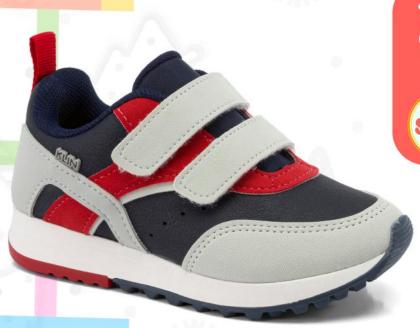

NEGRO Taแล: 18-21

Para un paseo saludable

Talla: 17-21

2. KL-953

Material: Sintético + Textil Planta: Caucho Horma: Grande Talla: 17-21