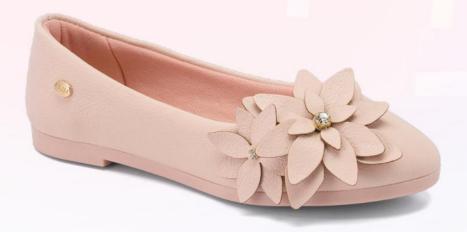

#### 2. KL-1009

Material: Textil Planta: sintético Horma: Grande Talla: 28-36



















ANTES: 149

Material: Textil + Sintético / Planta: Sintético Horma: Grande





2. KL-966

anna

Material: sintético + Textil Planta: caucho Horma: grande Talla: 28-36

s/149
ANTES: 169









ama

Material: Textil + Sintético Planta: Sintético Horma: Grande Talla: 28-36

> s/99 ANTES: 139











#### 1. KL-1000

material: sintético Planta: sintético Horma: Grande Talla: 28-36

s/129





#### 2. KL-1001

material: sintético planta: sintético Horma: Grande Talla: 27-31







Para un paseo saludable

















#### GIRLS

Material: Sintético Planta: Sintético Horma: Grande Talla: 28-36





#### ame

material: sintético Planta: sintético Horma: grande Talla: 28-36





















#### and

Material: Sintético Planta: Sintético Horma: Grande Talla: 28-36

s/109 ANTES: 129





















S/169

1. KL-1015

BOYS

Material: SINTÉTICO + TEXTIL / Planta: SINTÉTICO
HORMA: Grande / Talla: 28-36







# 2. KL-916 BOYS Material: sintético Planta: caucho





ногта: grande Taua: 28-34







2. KL-943

BOYS

material: Textil+ Sintético Planta: sintético Horma: Grande

Taua: 28,30,31,33,34,35,36





#### BOYS

Material: Textil + Sintético Planta: Sintético Horma: Grande Talla: 28-36





DISTRIBUIDOR | SOKSO







2. KL-965

#### BOYS

Material: Textil + Sintético Planta: Sintético Horma: Grande Talla: 28-36





# **AZULINO**

#### DISTRIBUIDOR | SOKSO

s/139

3. KL-967

Material: Textil + Sintético Planta: Sintético Horma: Grande Talla: 28,30,31,32,33,34,35,36