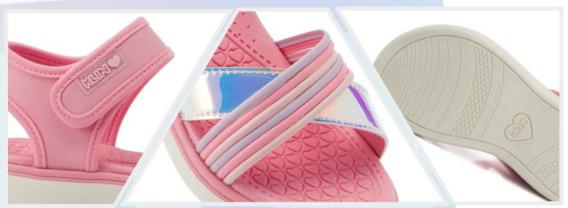

#### 2. KL-1001

material: sintético planta: sintético Horma: Grande Talla: 27-31

Para un paseo saludable