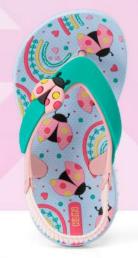

NEGRO Taแล: 18-21

Para un paseo saludable

Talla: 17-21

2. KL-953

Material: Sintético + Textil Planta: Caucho Horma: Grande Talla: 17-21