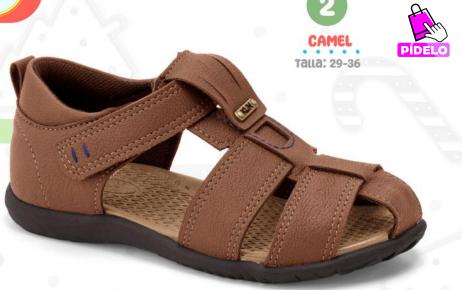

#### DISTRIBUIDOR | SOKSO

s/139

3. KL-967

Material: Textil + Sintético Planta: Sintético Horma: Grande Talla: 28,30,31,32,33,34,35,36

s/149

4. KL-968

Boys material: sintético Planta: sintético Horma: Grande Talla: 28-36