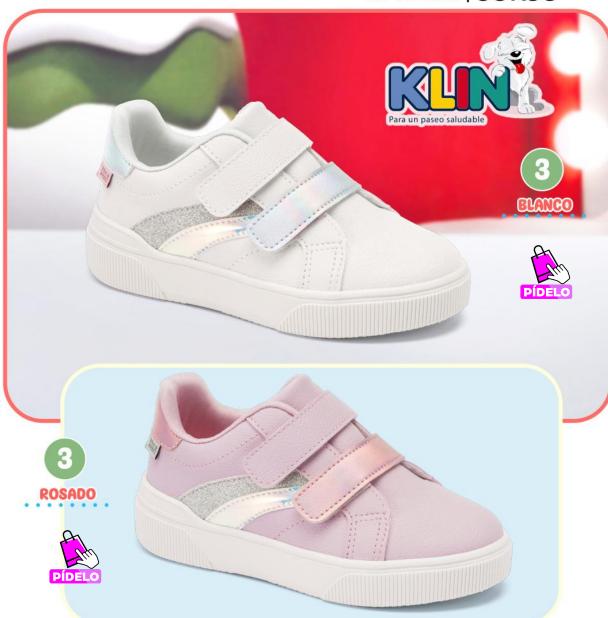

+ Sintético
Planta: Sintético
Horma: Grande
Talla: 23-27

































# 2. KL-995

OUTCOUTEGORS
Material: Textil + Sintético
Planta: Sintético
Horma: Grande
Talla: 23-27

s/139



AZUL





### 1. KL-993

Material: Sintético + Textil Planta: Sintético Horma: Grande Talla: 23-27

s/149



### 2. KL-894

Material: sintético

Material: Sintético Planta: Sintético Horma: Grande Talla: 24-27

s/79
ANTES: 119





### 3. KL-928

### INFANTE GIRL

Material: Sintético + Textil Planta: Sintético Horma: Grande Talla: 22-27

> s/89 ANTES: 129





### 4. KL-930

### INFANTE GIRL

Material: Sintético + Textil Planta: Sintético Horma: Grande Talla: 22-27

S/89
ANTES: 129







1. KL-933

Material: Textil + Sintético
Planta: Sintético
Horma: Grande
Talla: 22-27

s/79
ANTES: 119





s/**139** 

3. KL-960

Material: Sintético / Planta: Sintético Horma: Grande / Talla: 23-27





### 1. KL-961

### dilliberations.

Material: Sintético / Planta: Sintético Horma: Grande / Talla: 22-27



### 2. KL-962

material: sintético / planta: sintético Horma: Grande / Talla: 22-27













# 2. KL-956

Material: Sintético Planta: Sintético Horma: Grande Talla: 22-27























### 2. KL-949

### INFANTE GIRL

Material: Sintético Planta: Caucho Horma: Grande Talla: 21-26

s/129
ANTES: 149

















s/139

Material: Textil + Sintético / Planta: Sintético Horma: Grande / Talla: 23-27









Material: sintético Planta: sintético Horma: Grande Talla: 23-27

s/149

2
AZUL/GRIS







1. KL-998

Material: Textil + Sintético Planta: Sintético Horma: Grande Talla: