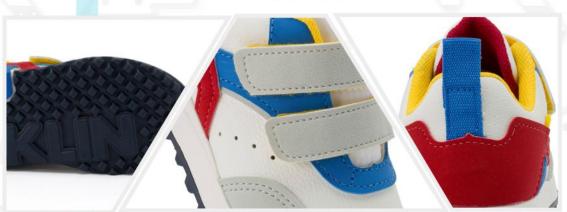

NEGRO Taแล: 18-21

Para un paseo saludable

Talla: 17-21

2. KL-953

Material: Sintético + Textil Planta: Caucho Horma: Grande Talla: 17-21