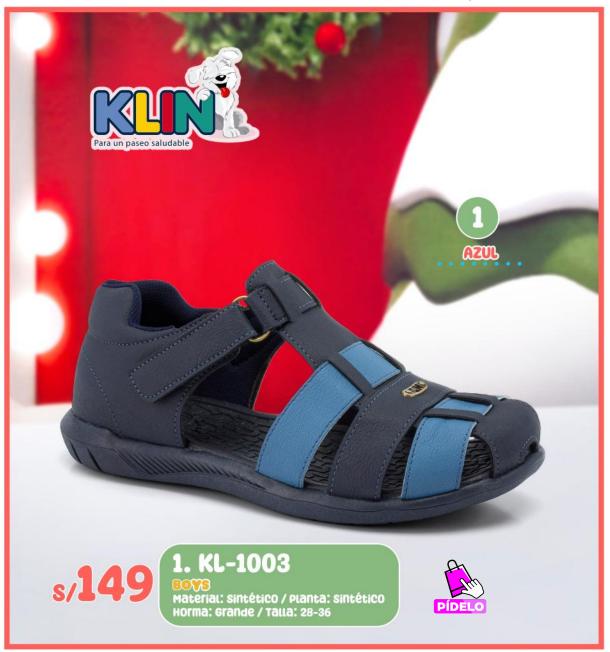

#### 2. KL-1009

Material: Textil Planta: sintético Horma: Grande Talla: 28-36

ANTES: 149

Material: Textil + Sintético / Planta: Sintético Horma: Grande

2. KL-966

anna

Material: sintético + Textil Planta: caucho Horma: grande Talla: 28-36